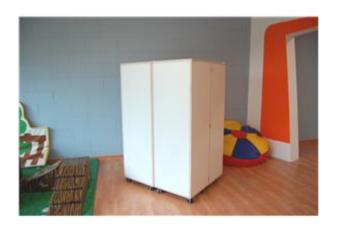

Dimensions: 100x80x150 (h) cm (closed version)

200x40x150 (h) cm (open version)

Colori:

White