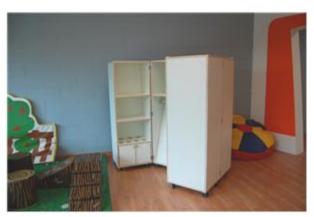

Description:

Equipped wardrobe, entirely made of multilayer plated with laminate, composed of elements connected by steel hinges, which allow this structure to open, close and move according to needs. The interior is designed in 2 versions, (cabinet painting and cabinet racking) and can easily adapt to any space, with its infinite containers, shelves and elements of interaction for the little ones. Ideal for deriving symbolic and mobile laboratory corners, which come into operation only when necessary, and can be moved in case they are no longer needed.

Dimensions: 100x80x150 (h) cm (closed version)

200x40x150 (h) cm (open version)

Colori:

White