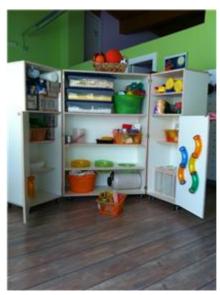

Description:

Equipped wardrobe, entirely made of multilayer plated with laminate, composed of elements connected by steel hinges, which allow this structure to open, close and move according to needs. The interior is designed in 2 versions, (cabinet painting and cabinet racking) and can easily adapt to any space, with its infinite containers, shelves and elements of interaction for the little ones. Ideal for deriving symbolic and mobile laboratory corners, which come into operation only when necessary, and can be moved in case they are no longer needed.

Dimensions: 100x80x150 (h) cm (closed version)

200x40x150 (h) cm (open version)

Colori:

White