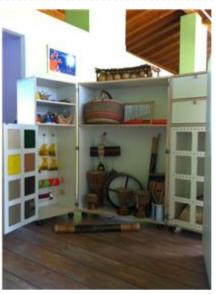

Description:

Equipped wardrobe, entirely made of multilayer plated with laminate, composed of elements connected by steel hinges, which allow this structure to open, close and move according to needs. The interior is designed in 2 versions, (cabinet painting and cabinet racking) and can easily adapt to any space, with its infinite containers, shelves and elements of interaction for the little ones. Ideal for deriving symbolic and mobile laboratory corners, which come into operation only when necessary, and can be moved in case they are no longer needed.

Dimensions: 100x80x150 (h) cm (closed version)

200x40x150 (h) cm (open version)

Colori:

White