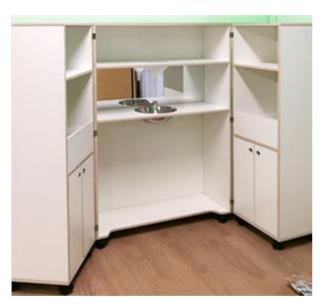

Description:

Equipped wardrobe, entirely made of multilayer plated with laminate, composed of elements connected by steel hinges, which allow this structure to open, close and move according to needs. The interior is designed in 2 versions, (cabinet painting and cabinet racking) and can easily adapt to any space, with its infinite containers, shelves and elements of interaction for the little ones. Ideal for deriving symbolic and mobile laboratory corners, which come into operation only when necessary, and can be moved in case they are no longer needed.

Dimensions: 100x80x150 (h) cm (closed version)

200x40x150 (h) cm (open version)

Colori:

White