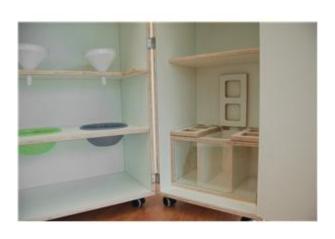

Description:

Equipped wardrobe, entirely made of multilayer plated with laminate, composed of elements connected by steel hinges, which allow this structure to open, close and move according to needs. The interior is designed in 2 versions, (cabinet painting and cabinet racking) and can easily adapt to any space, with its infinite containers, shelves and elements of interaction for the little ones. Ideal for deriving symbolic and mobile laboratory corners, which come into operation only when necessary, and can be moved in case they are no longer needed.

Dimensions: 100x80x150 (h) cm (closed version)

200x40x150 (h) cm (open version)

Colori:

White