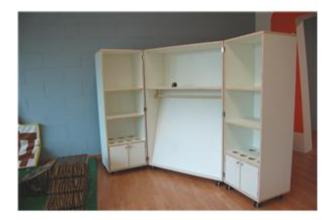

Description:

Equipped wardrobe, entirely made of multilayer plated with laminate, composed of elements connected by steel hinges, which allow this structure to open, close and move according to needs. The interior is designed in 2 versions, (cabinet painting and cabinet racking) and can easily adapt to any space, with its infinite containers, shelves and elements of interaction for the little ones. Ideal for deriving symbolic and mobile laboratory corners, which come into operation only when necessary, and can be moved in case they are no longer needed.

Dimensions: 100x80x150 (h) cm (closed version)

200x40x150 (h) cm (open version)

Colori:

White