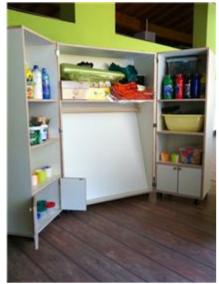

Description:

Equipped wardrobe, entirely made of multilayer plated with laminate, composed of elements connected by steel hinges, which allow this structure to open, close and move according to needs. The interior is designed in 2 versions, (cabinet painting and cabinet racking) and can easily adapt to any space, with its infinite containers, shelves and elements of interaction for the little ones. Ideal for deriving symbolic and mobile laboratory corners, which come into operation only when necessary, and can be moved in case they are no longer needed.

Dimensions: 100x80x150 (h) cm (closed version)

200x40x150 (h) cm (open version)

Colori:

White