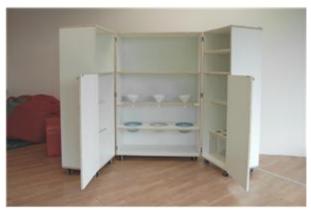

Description:

Equipped wardrobe, entirely made of multilayer plated with laminate, composed of elements connected by steel hinges, which allow this structure to open, close and move according to needs. The interior is designed in 2 versions, (cabinet painting and cabinet racking) and can easily adapt to any space, with its infinite containers, shelves and elements of interaction for the little ones. Ideal for deriving symbolic and mobile laboratory corners, which come into operation only when necessary, and can be moved in case they are no longer needed.

Dimensions: 100x80x150 (h) cm (closed version)

200x40x150 (h) cm (open version)

Colori:

White