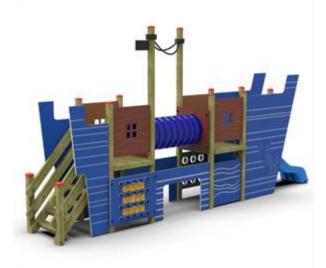

## Description:

Combined castle, consisting of two turrets, placed on the same height. As a connection to the two turrets, there is a tunnel. at the ends of the structure there are 2 panels for playing and learning. The structure of the game is entirely made of autoclave-impregnated Nordic pine, with colored polyethylene panels (high-density material perfect for outdoors), colored plastic post caps, and daisy-shaped screw-cover elements.

There are 2 versions:

- Slide (H 130 cm)
- Slide (H 95 cm)
- Polypropylene tunnel/slide (H 130 cm)

Dimensions: 620 x 100 cm Slide platform height: 130 cm