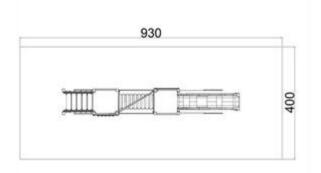

There are 2 versions:

- Slide (H 130 cm)
- Slide (H 95 cm)
- Polypropylene tunnel/slide (H 130 cm)

Dimensions: 620 x 100 cm Slide platform height: 130 cm