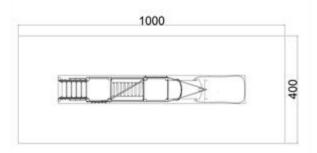

There are 2 versions:

- Slide (H 130 cm)
- Slide (H 95 cm)
- Polypropylene tunnel/slide (H 130 cm)

Dimensions: 620 x 100 cm Slide platform height: 130 cm