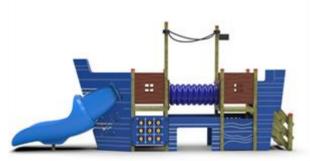

## Description:

Combined castle, consisting of two turrets, placed on the same height. As a connection to the two turrets, there is a tunnel. at the ends of the structure there are 2 panels for playing and learning. The structure of the game is entirely made of autoclave-impregnated Nordic pine, with colored polyethylene panels (high-density material perfect for outdoors), colored plastic post caps, and daisy-shaped screw-cover elements.

There are 2 versions:

- Slide (H 130 cm)
- Slide (H 95 cm)
- Polypropylene tunnel/slide (H 130 cm)

Dimensions: 620 x 100 cm Slide platform height: 130 cm