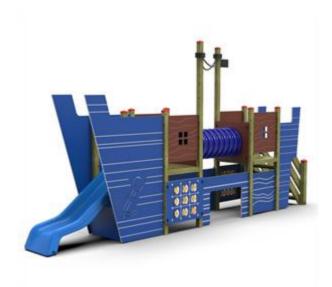

## Description:

Combined castle, consisting of two turrets, placed on the same height. As a connection to the two turrets, there is a tunnel. at the ends of the structure there are 2 panels for playing and learning. The structure of the game is entirely made of autoclave-impregnated Nordic pine, with colored polyethylene panels (high-density material perfect for outdoors), colored plastic post caps, and daisy-shaped screw-cover elements.

There are 2 versions:

- Slide (H 130 cm)
- Slide (H 95 cm)
- Polypropylene tunnel/slide (H 130 cm)

Dimensions: 620 x 100 cm Slide platform height: 130 cm