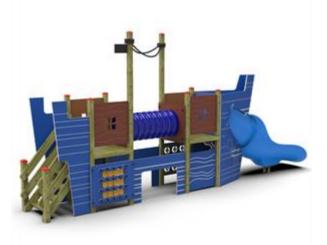

## Description:

Combined castle, consisting of two turrets, placed on the same height. As a connection to the two turrets, there is a tunnel. at the ends of the structure there are 2 panels for playing and learning. The structure of the game is entirely made of autoclave-impregnated Nordic pine, with colored polyethylene panels (high-density material perfect for outdoors), colored plastic post caps, and daisy-shaped screw-cover elements.

There are 2 versions:

- Slide (H 130 cm)
- Slide (H 95 cm)
- Polypropylene tunnel/slide (H 130 cm)

Dimensions: 620 x 100 cm Slide platform height: 130 cm