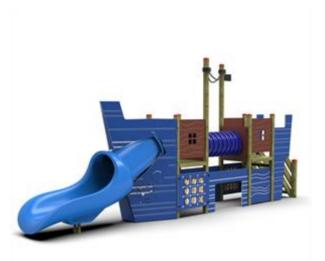

## Description:

Combined castle, consisting of two turrets, placed on the same height. As a connection to the two turrets, there is a tunnel. at the ends of the structure there are 2 panels for playing and learning. The structure of the game is entirely made of autoclave-impregnated Nordic pine, with colored polyethylene panels (high-density material perfect for outdoors), colored plastic post caps, and daisy-shaped screw-cover elements.

There are 2 versions:

- Slide (H 130 cm)
- Slide (H 95 cm)
- Polypropylene tunnel/slide (H 130 cm)

Dimensions: 620 x 100 cm Slide platform height: 130 cm