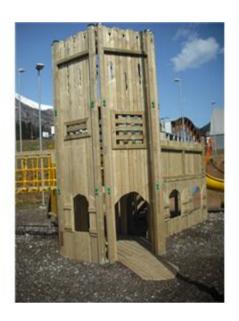

#### Description:

Ruined castle, composed of a central hexagonal tower with roof, which rises on 2 levels, bridges of different types (Tibetan, rickety and classic bridge - with the possibility of inserting a tunnel slide on request -), three turrets with slides ( S and classic) and climber climbers. The lower part of the central tower is equipped with a drawbridge that, together with details taken care of in the smallest details, allow to generate endless types of games. All our woods are made of Nordic pine with ecological pressure impregnation that allows an optimal and lasting protection of the wood outside. The uprights are laminated wood, while all the fixing screws are protected by PVC caps in the shape of a daisy in different colors. Annual maintenance is recommended as indicated by EN 1177. Overall area: 1208x754 cm Security area: 111.25 square meters Platform height of slide: 130