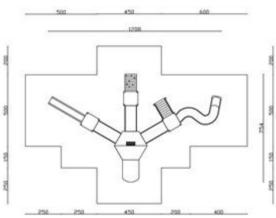

#### Description:

Ruined castle, composed of a central hexagonal tower with roof, which rises on 2 levels, bridges of different types (Tibetan, rickety and classic bridge - with the possibility of inserting a tunnel slide on request -), three turrets with slides ( S and classic) and climber climbers. The lower part of the central tower is equipped with a drawbridge that, together with details taken care of in the smallest details, allow to generate endless types of games. All our woods are made of Nordic pine with ecological pressure impregnation that allows an optimal and lasting protection of the wood outside. The uprights are laminated wood, while all the fixing screws are protected by PVC caps in the shape of a daisy in different colors. Annual maintenance is recommended as indicated by EN 1177. Overall area: 1208x754 cm Security area: 111.25 square meters Platform height of slide: 130