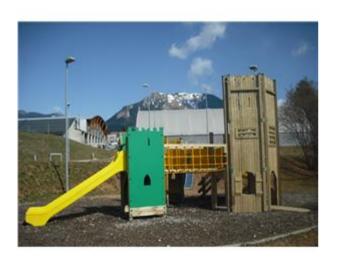

#### Description:

Ruined castle, composed of a central hexagonal tower with roof, which rises on 2 levels, bridges of different types (Tibetan, rickety and classic bridge - with the possibility of inserting a tunnel slide on request -), three turrets with slides ( S and classic) and climber climbers. The lower part of the central tower is equipped with a drawbridge that, together with details taken care of in the smallest details, allow to generate endless types of games. All our woods are made of Nordic pine with ecological pressure impregnation that allows an optimal and lasting protection of the wood outside. The uprights are laminated wood, while all the fixing screws are protected by PVC caps in the shape of a daisy in different colors. Annual maintenance is recommended as indicated by EN 1177. Overall area: 1208x754 cm Security area: 111.25 square meters Platform height of slide: 130