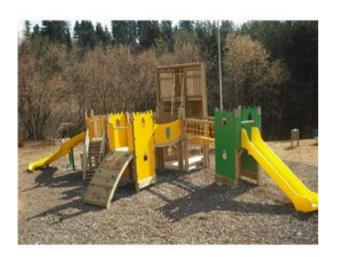

#### Description:

Ruined castle, composed of a central hexagonal tower with roof, which rises on 2 levels, bridges of different types (Tibetan, rickety and classic bridge - with the possibility of inserting a tunnel slide on request -), three turrets with slides ( S and classic) and climber climbers. The lower part of the central tower is equipped with a drawbridge that, together with details taken care of in the smallest details, allow to generate endless types of games. All our woods are made of Nordic pine with ecological pressure impregnation that allows an optimal and lasting protection of the wood outside. The uprights are laminated wood, while all the fixing screws are protected by PVC caps in the shape of a daisy in different colors. Annual maintenance is recommended as indicated by EN 1177. Overall area: 1208x754 cm Security area: 111.25 square meters Platform height of slide: 130