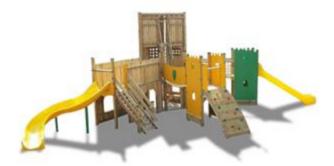

#### Description:

Ruined castle, composed of a central hexagonal tower with roof, which rises on 2 levels, bridges of different types (Tibetan, rickety and classic bridge - with the possibility of inserting a tunnel slide on request -), three turrets with slides ( S and classic) and climber climbers. The lower part of the central tower is equipped with a drawbridge that, together with details taken care of in the smallest details, allow to generate endless types of games. All our woods are made of Nordic pine with ecological pressure impregnation that allows an optimal and lasting protection of the wood outside. The uprights are laminated wood, while all the fixing screws are protected by PVC caps in the shape of a daisy in different colors. Annual maintenance is recommended as indicated by EN 1177. Overall area: 1208x754 cm Security area: 111.25 square meters Platform height of slide: 130