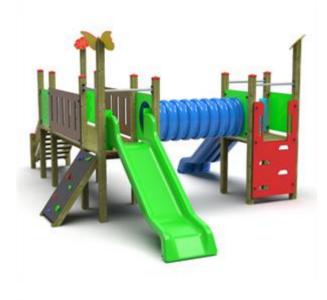

## Description:

Combined castle, made up of three turrets, placed at different heights or on the same height, on which colored polypropylene slides are placed. As a connection to the two turrets, there is an inclined bridge or a flat bridge with a polyethylene parapet, while at the ends of the structure, a wooden ladder, a climbing wall and a vertical polyethylene climbing wall are placed.

The structure of the game is entirely made of Nordic pine impregnated in an autoclave to resist atmospheric agents, with colored polyethylene panels (perfect high-density material for outdoor use), post caps in colored plastic, and daisy-shaped screw-cover elements.

## There are 3 versions:

Stair platform height and slide platforms: 95cm
Stair platform height and slide platforms: 130cm
Stair platform height: 95cm. Slide platform height: 130cm

Dimensions: 700 x 420cm Slide platform height: 95/130 cm