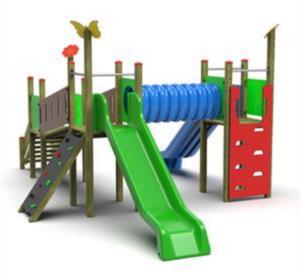

## Description:

Combined castle, made up of three turrets, placed at different heights or on the same height, on which colored polypropylene slides are placed. As a connection to the two turrets, there is an inclined bridge or a flat bridge with a polyethylene parapet, while at the ends of the structure, a wooden ladder, a climbing wall and a vertical polyethylene climbing wall are placed.

The structure of the game is entirely made of Nordic pine impregnated in an autoclave to resist atmospheric agents, with colored polyethylene panels (perfect high-density material for outdoor use), post caps in colored plastic, and daisy-shaped screw-cover elements.

## There are 3 versions:

Stair platform height and slide platforms: 95cm
Stair platform height and slide platforms: 130cm
Stair platform height: 95cm. Slide platform height: 130cm

Dimensions: 700 x 420cm Slide platform height: 95/130 cm