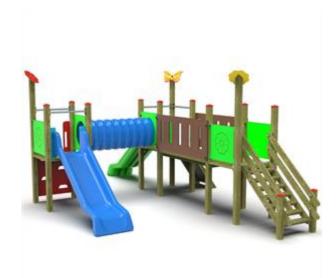

## Description:

Combined castle, made up of three turrets, placed at different heights or on the same height, on which colored polypropylene slides are placed. As a connection to the two turrets, there is an inclined bridge or a flat bridge with a polyethylene parapet, while at the ends of the structure, a wooden ladder, a climbing wall and a vertical polyethylene climbing wall are placed.

The structure of the game is entirely made of Nordic pine impregnated in an autoclave to resist atmospheric agents, with colored polyethylene panels (perfect high-density material for outdoor use), post caps in colored plastic, and daisy-shaped screw-cover elements.

## There are 3 versions:

Stair platform height and slide platforms: 95cm
Stair platform height and slide platforms: 130cm
Stair platform height: 95cm. Slide platform height: 130cm

Dimensions: 700 x 420cm Slide platform height: 95/130 cm