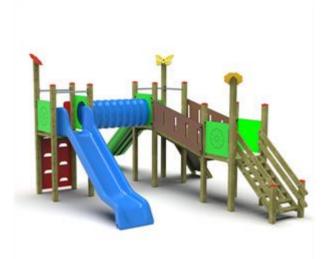

## Description:

Combined castle, made up of three turrets, placed at different heights or on the same height, on which colored polypropylene slides are placed. As a connection to the two turrets, there is an inclined bridge or a flat bridge with a polyethylene parapet, while at the ends of the structure, a wooden ladder, a climbing wall and a vertical polyethylene climbing wall are placed.

The structure of the game is entirely made of Nordic pine impregnated in an autoclave to resist atmospheric agents, with colored polyethylene panels (perfect high-density material for outdoor use), post caps in colored plastic, and daisy-shaped screw-cover elements.

## There are 3 versions:

Stair platform height and slide platforms: 95cm
Stair platform height and slide platforms: 130cm
Stair platform height: 95cm. Slide platform height: 130cm

Dimensions: 700 x 420cm Slide platform height: 95/130 cm