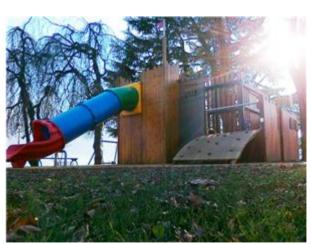

### Description:

Combined castle, consisting of: tunnel slide, 1 colored polypropylene slide, 1 colored polypropylene ladder, 1 wooden ladder, 1 climber climber and a series of platforms at different heights. Structure and coatings are in autoclave-impregnated wood with inserts in colored hpl. The structure of the game is entirely made of Nordic pine impregnated in an autoclave to withstand atmospheric agents, with colored hpl panels (high-density material perfect for exteriors), colored plastic cover caps, and daisy-shaped cover elements. Annual game maintenance is recommended Overall area: 847x420 cm Security area: 75.75 square meters Platform height of slide: 130 cm