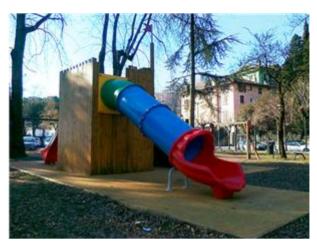

### Description:

Combined castle, consisting of: tunnel slide, 1 colored polypropylene slide, 1 colored polypropylene ladder, 1 wooden ladder, 1 climber climber and a series of platforms at different heights. Structure and coatings are in autoclave-impregnated wood with inserts in colored hpl. The structure of the game is entirely made of Nordic pine impregnated in an autoclave to withstand atmospheric agents, with colored hpl panels (high-density material perfect for exteriors), colored plastic cover caps, and daisy-shaped cover elements. Annual game maintenance is recommended Overall area: 847x420 cm Security area: 75.75 square meters Platform height of slide: 130 cm