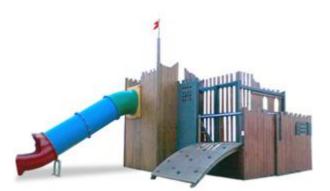

### Description:

Combined castle, consisting of: tunnel slide, 1 colored polypropylene slide, 1 colored polypropylene ladder, 1 wooden ladder, 1 climber climber and a series of platforms at different heights. Structure and coatings are in autoclave-impregnated wood with inserts in colored hpl. The structure of the game is entirely made of Nordic pine impregnated in an autoclave to withstand atmospheric agents, with colored hpl panels (high-density material perfect for exteriors), colored plastic cover caps, and daisy-shaped cover elements. Annual game maintenance is recommended Overall area: 847x420 cm Security area: 75.75 square meters Platform height of slide: 130 cm