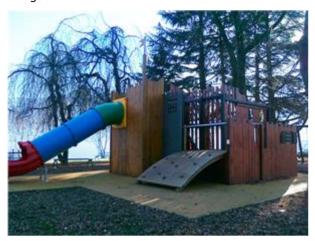

### Description:

Combined castle, consisting of: tunnel slide, 1 colored polypropylene slide, 1 colored polypropylene ladder, 1 wooden ladder, 1 climber climber and a series of platforms at different heights. Structure and coatings are in autoclave-impregnated wood with inserts in colored hpl. The structure of the game is entirely made of Nordic pine impregnated in an autoclave to withstand atmospheric agents, with colored hpl panels (high-density material perfect for exteriors), colored plastic cover caps, and daisy-shaped cover elements. Annual game maintenance is recommended Overall area: 847x420 cm Security area: 75.75 square meters Platform height of slide: 130 cm