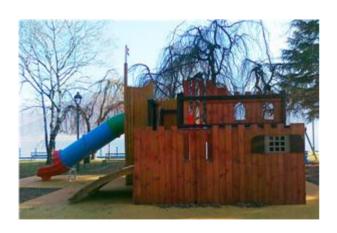

### Description:

Combined castle, consisting of: tunnel slide, 1 colored polypropylene slide, 1 colored polypropylene ladder, 1 wooden ladder, 1 climber climber and a series of platforms at different heights. Structure and coatings are in autoclave-impregnated wood with inserts in colored hpl. The structure of the game is entirely made of Nordic pine impregnated in an autoclave to withstand atmospheric agents, with colored hpl panels (high-density material perfect for exteriors), colored plastic cover caps, and daisy-shaped cover elements. Annual game maintenance is recommended Overall area: 847x420 cm Security area: 75.75 square meters Platform height of slide: 130 cm