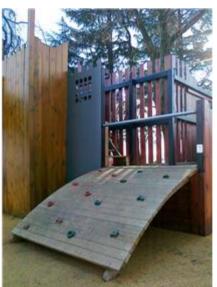

### Description:

Combined castle, consisting of: tunnel slide, 1 colored polypropylene slide, 1 colored polypropylene ladder, 1 wooden ladder, 1 climber climber and a series of platforms at different heights. Structure and coatings are in autoclave-impregnated wood with inserts in colored hpl. The structure of the game is entirely made of Nordic pine impregnated in an autoclave to withstand atmospheric agents, with colored hpl panels (high-density material perfect for exteriors), colored plastic cover caps, and daisy-shaped cover elements. Annual game maintenance is recommended Overall area: 847x420 cm Security area: 75.75 square meters Platform height of slide: 130 cm