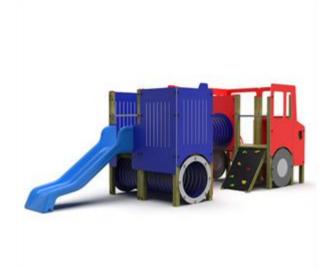

## Description:

Multi-game truck, contains many different games in a small space.

Consisting of a climbing net, a slide, a wooden ladder, and two tunnels. In this way the game possibilities become endless and stimulating.

Structure made of solid Nordic pine impregnated in autoclave, natural color, multicolored polyethylene coatings, indestructible and resistant to UV rays. The castle is completely finished with screws with closing cap.

Dimensions: L 700 x P 200 x H 240 cm

Platform height: 90 cm Security area: 50 sqm