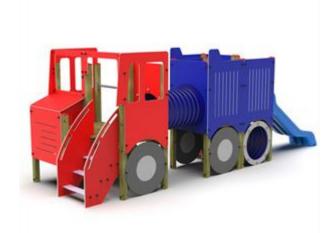

## Description:

Multi-game truck, contains many different games in a small space.

Consisting of a climbing net, a slide, a wooden ladder, and two tunnels. In this way the game possibilities become endless and stimulating.

Structure made of solid Nordic pine impregnated in autoclave, natural color, multicolored polyethylene coatings, indestructible and resistant to UV rays. The castle is completely finished with screws with closing cap.

Dimensions: L 700 x P 200 x H 240 cm

Platform height: 90 cm Security area: 50 sqm