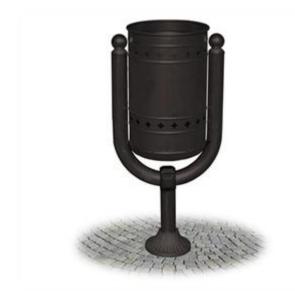

## Gruppo Dimensione Comunità srl

Via Ca' Bertoncina, 47, 24068 Seriate BG *Tel* 035 4522422 info@dimensionecomunita.it

-----

Catalogue:Urban FurnitureCategory:Trash canCode:PE21170

## Description:

Basket made of shaped galvanized steel sheet sp. 10/10 dimensions 30 x 51 cm. Bottom of the basket made of pressed sheet metal disc. 15/10 with holes for rainwater drainage. Support pole made of galvanized steel round tube  $\emptyset$  mm. 60 shaped to "U" with at the top decorative elements in sphere. Support with round plate in shaped sheet steel with laser technology and aluminum flange. Pivoting emptying system.

Painting with non-toxic powders according to current regulations.

RAL coloring at the discretion of the customer. Hardware and bolts: galvanized according to UNI 3740.

Anchoring: ground wire.

Overall dimensions: cm  $30 \times 45 \times 90$  h. Capacity of the basket: 36 liters approx.