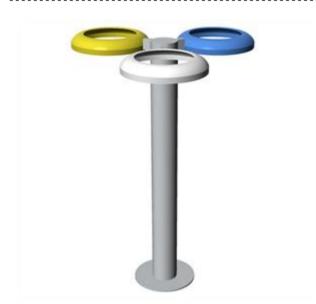

## Description:

Recycling bin, consisting of 1 or more cylindrical containers with ribbing. Each container is equipped with a top ring that can be opened and hinged, suitable for the bag holder function. The basket is supported by a 60 mm diameter tubular steel (fixed by screws) to be grouted.

Stainless steel vitiera.

Dimensions: Diameter 35 x 100 (h) cm Available in colors: green RAL 6005, 6002, red RAL 3020, yellow RAL 1018, 1021, blue RAL 5010, 5012, white RAL 9010.