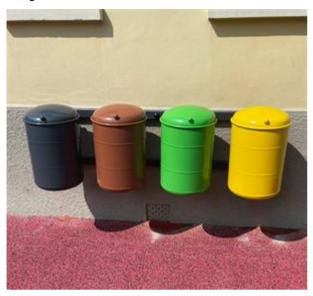

Kit for separate waste collection, made with a round tube supporting structure, complete with 4 bins with lids in shaped galvanized steel sheet. Emptying system by release with Allen key supplied. Also available in the wall version.

Basket capacity: 32 liters each.

Overall dimensions: 170 x 41 x 120 h cm

Page 1/2