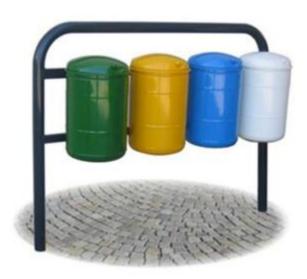

Kit for separate waste collection, made with a round tube supporting structure, complete with 4 bins with lids in shaped galvanized steel sheet. Emptying system by release with Allen key supplied. Also available in the wall version.

Basket capacity: 32 liters each.

Overall dimensions: 170 x 41 x 120 h cm

Page 1/2