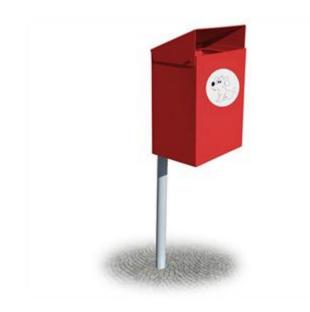

## **Gruppo Dimensione Comunità srl**

Via Ca' Bertoncina, 47, 24068 Seriate BG Tel 035 4522422 info@dimensionecomunita.it

Catalogue: **Urban Furniture** Category: **Trash can** Code: PE21164

## Description:

Structure: basket with openable cover, entirely made out of shaped sheet of galvanized steel. Support pole made of  $\tilde{050}$ mm steel round tube with PE flaped apex. Finishing: Powder coating, with non-toxic powders in compliance with current regulations. RAL coloration at customer discretion. Anchorage: to be buried.

Dimensions: cm 30 x 32 x 130 h. Capacity basket: 28 liters approx.