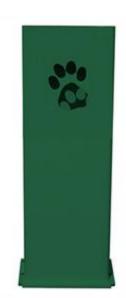

## Description:

Basket for dog dejections made entirely of 10/10 galvanized sheet steel shaped with laser technology and suitably folded.

Equipped with internal bag holder and rear opening for easy removal of waste.

Main slot dimensions cm 17x15 approx.

The powders used in the painting process are non-toxic according to current regulations.

Hardware and galvanized bolts according to the UNI 3740 standard. Anchoring: ground wire.

Overall dimensions: cm 35 x 25 x 100 h.
RAL coloration available: YELLOW RAL 1018 RED RAL
3020 BLUE RAL 5010 BLUE RAL 5012 GREEN RAL
6002 GREEN RAL 6005 GRAY MICACEO GRAY RAL
9006 ALUMINUM RAL 9007

Page 1/1