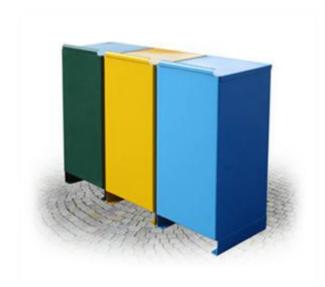

## Description:

Kit composed of n. 3 baskets made entirely of sheet steel sp. 10/10 equipped with internal bag holder and upper opening system for the introduction / emptying of waste. Availability to provide adhesive with the type of waste that the same basket can contain. Floor anchoring.

Finishing with powder paints, the powders used in the painting process are non-toxic according to current regulations.

RAL coloring at the discretion of the customer. Single basket size:  $40 \times 40 \times 90$  cm.

Overall dimensions Kit 3 baskets: cm 120 x 40 x 90 h. Capacity: 120 liters each.