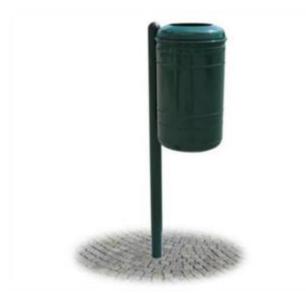

## Description:

Basket made of shaped galvanized steel sheet with bottom and lid equipped with a central hole (diameter 20 cm) for inserting waste, in pressed sheet metal disc including support pole. Flap emptying system by release with Allen key supplied. Internally equipped with a bag holder ring.

Basket capacity: 32 liters approx. Basket dimensions: 30 x h 45 cm.

Anchoring: to be buried. Mounting kit included.

Page 1/1