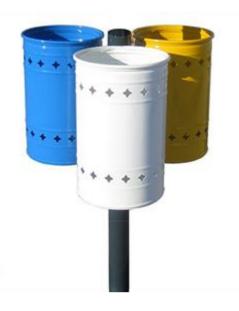

## Gruppo Dimensione Comunità srl

Via Ca' Bertoncina, 47, 24068 Seriate BG *Tel* 035 4522422 info@dimensionecomunita.it

Catalogue: **Urban Furniture** 

Category: **Trash can** Code: **PE02159** 

## Description:

Baskets made of galvanized sheet steel sp. 10/10 dimensions  $28 \times 44$  h cm with drilled bottom for rainwater drainage. Central support made of galvanized steel round tube diameter 76 mm. Anchoring: to be buried. Overall dimensions: cm  $64 \times 64 \times 120$  h - Useful height 100 cm. Capacity of the basket: 27 liters approx. each. The presence of 3 baskets fixed to an autoclave treated wooden stake, allows to easily carry out separate waste collection in your parks. All parts are painted with P.P. Support pole: green RAL 6005; yellow, light blue, white baskets.