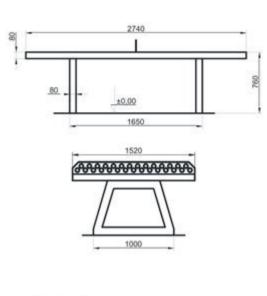

## Description:

The outdoor ping pong table is made of high quality architectural concrete with metal frame inside. The table top is rectified and painted to make the surface smooth and shiny with a high durability to atmospheric agents.

Rounded top edges with an aluminum profile to prevent accidental injury.

Upper mesh made of stainless steel with a thickness of 5 mm and assembled in order to prevent theft or acts of vandalism.

The rest of the metal parts are hot dip galvanized. The total safety and functionality of the equipment can only be maintained when inspections are carried out regularly.

Dimensions: L 274 x P 152 x H 76 cm Security area: L 874 x P 552 - 48.2 sq m