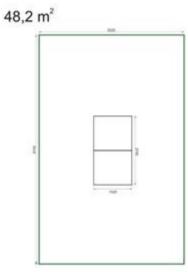

ng table is made of high quality architectural concrete with metal frame inside. The table top is rectified and painted to make the surface smooth and shiny with a high durability to atmospheric agents.

Rounded top edges with an aluminum profile to prevent accidental injury.

Upper mesh made of stainless steel with a thickness of 5 mm and assembled in order to prevent theft or acts of vandalism.

The rest of the metal parts are hot dip galvanized. The total safety and functionality of the equipment can only be maintained when inspections are carried out regularly.

Dimensions: L 274 x P 152 x H 76 cm Security area: L 874 x P 552 - 48.2 sq m



## Gruppo Dimensione Comunità srl

Via Ca' Bertoncina, 47, 24068 Seriate BG *Tel* 035 4522422 info@dimensionecomunita.it

.....

## Allegati: