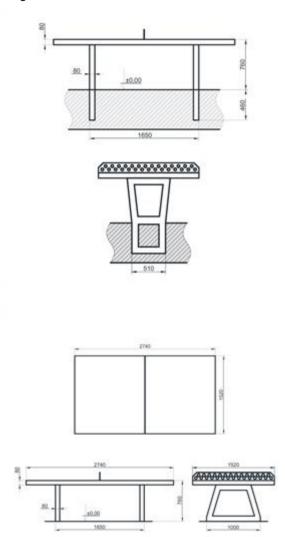

g pong table is made of high quality architectural concrete with metal frame inside. The table top is rectified and painted to make the surface smooth and shiny with a high durability to atmospheric agents.

Rounded top edges with an aluminum profile to prevent accidental injury.

Upper mesh made of stainless steel with a thickness of 5 mm and assembled in order to prevent theft or acts of vandalism.

The rest of the metal parts are hot dip galvanized. The total safety and functionality of the equipment can only be maintained when inspections are carried out regularly.

Dimensions: L 274 x P 152 x H 76 cm Security area: L 874 x P 552 - 48.2 sq m



## Gruppo Dimensione Comunità srl

Via Ca' Bertoncina, 47, 24068 Seriate BG *Tel* 035 4522422 info@dimensionecomunita.it

.....

## Allegati: