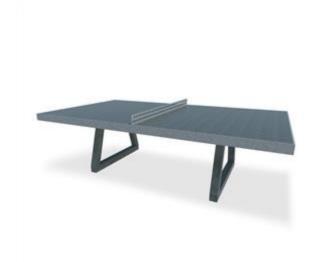

## Description:

The outdoor ping pong table is made of high quality architectural concrete with metal frame inside. The table top is rectified and painted to make the surface smooth and shiny with a high durability to atmospheric agents.

Rounded top edges with an aluminum profile to prevent accidental injury.

Upper mesh made of stainless steel with a thickness of 5 mm and assembled in order to prevent theft or acts of vandalism.

The rest of the metal parts are hot dip galvanized. The total safety and functionality of the equipment can only be maintained when inspections are carried out regularly.

Dimensions: L 274 x P 152 x H 76 cm Security area: L 874 x P 552 - 48.2 sq m