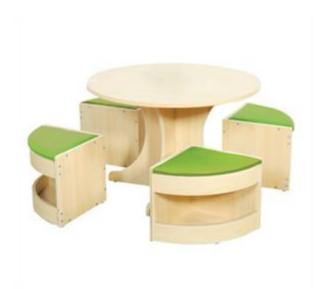

Set consisting of a round table in poplar plywood with melamine finish, maple effect and 4 chairs with soft padded synthetic leather upholstery. The set is perfect for eating together, painting or just having fun and has space for storing small items such as books, toys and more. After use, the stools can be stored under the table. Material: poplar plywood with melamine coating, maple look, imitation leather, PU foam.

Dimensions (DxH): 76 x 51 cm

Seat height: 30cm