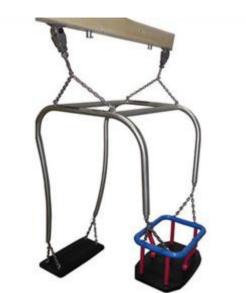

## Description:

Swing frame for child parent to swing together with your child face to face. Frame made of stainless steel tubes Equipped with a flat rubber swing seat for adult and a rubber seat for the child. Stainless steel hanging chains included for installation on a 2.50m high crossbar.

Without oscillating joints! We recommend the use of cardan joints (art. 50021015).

Dimensions: L 70 x W 90 x H 115 cm TUV certified according to EN 1176