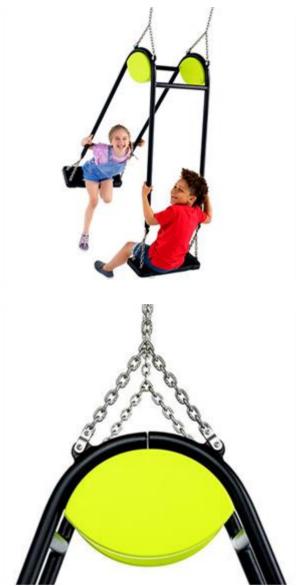

## Description:

Swing for families, with tablet seats, the frame is made up of two separate halves, made of powder-coated steel tubes, and a  $\emptyset$  6 mm stainless steel chain. It can be adjusted with a maximum height of 250 cm.

The unique advantage of this swing is that both the combination of two children and the combination of child and adult are possible.

Fun for young and old is guaranteed.

Delivered in kit

Page 1/2