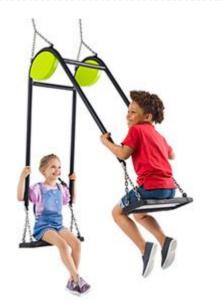

## Description:

Swing for families, with tablet seats, the frame is made up of two separate halves, made of powder-coated steel tubes, and a  $\emptyset$  6 mm stainless steel chain. It can be adjusted with a maximum height of 250 cm.

The unique advantage of this swing is that both the combination of two children and the combination of child and adult are possible.

Fun for young and old is guaranteed.

Delivered in kit

Page 1/2