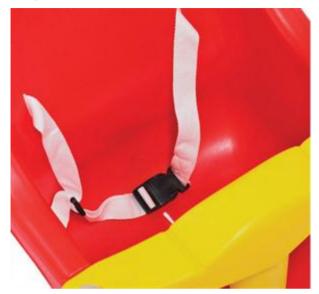

## Description:

Ergonomic seat in rigid plastic for swings, resistant to atmospheric agents.

The seat, which complies with the European EN71 standards, is intended for private use only. The seat is equipped with a plastic "T" protection and safety belt and is complete with adjustable polypropylene ropes, with galvanized steel hooking rings.