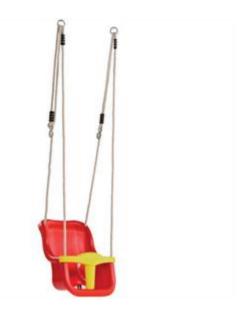

## Description:

Ergonomic seat in rigid plastic for swings, resistant to atmospheric agents.

The seat, which complies with the European EN71 standards, is intended for private use only. The seat is equipped with a plastic "T" protection and safety belt and is complete with adjustable polypropylene ropes, with galvanized steel hooking rings.

Dimensions: 360 x 390 x 490 mm

Available in different colors.

Notes:

Can only be used by children under 36 months.