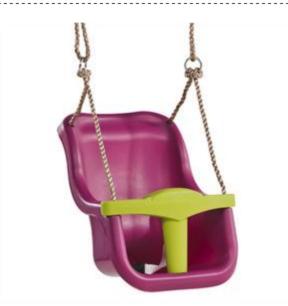

## Description:

Ergonomic seat in rigid plastic for swings, resistant to atmospheric agents.

The seat, which complies with the European EN71 standards, is intended for private use only. The seat is equipped with a plastic "T" protection and safety belt and is complete with adjustable polypropylene ropes, with galvanized steel hooking rings.

Dimensions: 360 x 390 x 490 mm

Available in different colors.

Notes:

Can only be used by children under 36 months.