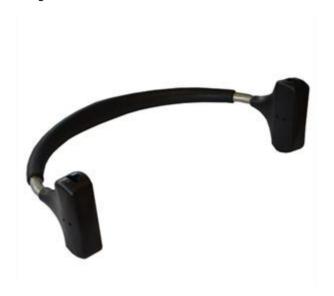

## Description:

Code:

Arc security backrest for swings. Can be used as well as an ergonomic backrest in addition to the pre-existing seat, also as an element to direct the exit of children from the swing, thus avoiding any clashes. Composed of a stainless steel tube covered in black polyurethane. Easily positioned in the two different directions by sliding the chain in the special seat at the ends of the tube (suitable for 6 mm thick chains). Obligation to use according to EN 1176 for hexagonal swings.