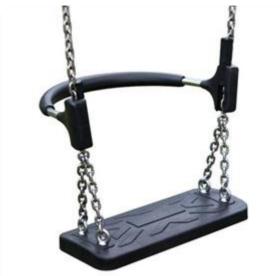

## Description:

Code:

Arc security backrest for swings. Can be used as well as an ergonomic backrest in addition to the pre-existing seat, also as an element to direct the exit of children from the swing, thus avoiding any clashes. Composed of a stainless steel tube covered in black polyurethane. Easily positioned in the two different directions by sliding the chain in the special seat at the ends of the tube (suitable for 6 mm thick chains). Obligation to use according to EN 1176 for hexagonal swings.