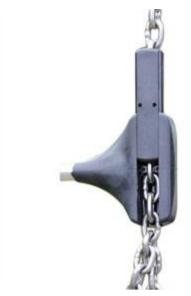

## Description:

Code:

Arc security backrest for swings. Can be used as well as an ergonomic backrest in addition to the pre-existing seat, also as an element to direct the exit of children from the swing, thus avoiding any clashes. Composed of a stainless steel tube covered in black polyurethane. Easily positioned in the two different directions by sliding the chain in the special seat at the ends of the tube (suitable for 6 mm thick chains). Obligation to use according to EN 1176 for hexagonal swings.