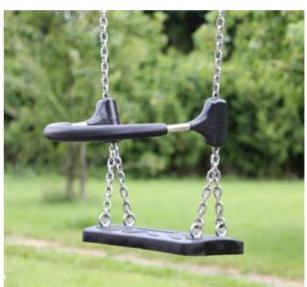

## Description:

Code:

Arc security backrest for swings. Can be used as well as an ergonomic backrest in addition to the pre-existing seat, also as an element to direct the exit of children from the swing, thus avoiding any clashes. Composed of a stainless steel tube covered in black polyurethane. Easily positioned in the two different directions by sliding the chain in the special seat at the ends of the tube (suitable for 6 mm thick chains). Obligation to use according to EN 1176 for hexagonal swings.