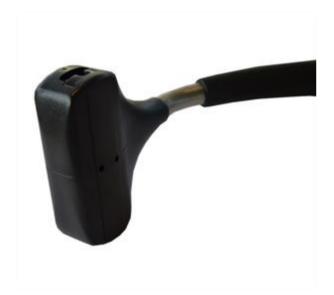

## Description:

Code:

Arc security backrest for swings. Can be used as well as an ergonomic backrest in addition to the pre-existing seat, also as an element to direct the exit of children from the swing, thus avoiding any clashes. Composed of a stainless steel tube covered in black polyurethane. Easily positioned in the two different directions by sliding the chain in the special seat at the ends of the tube (suitable for 6 mm thick chains). Obligation to use according to EN 1176 for hexagonal swings.