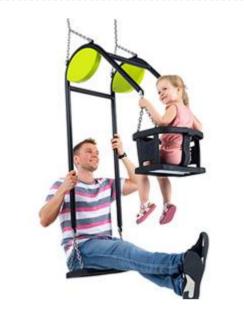

## Description:

Family seat, with tablet seat and one with protections. The frame consists of two separate halves, made with powder-coated steel tubes, and a  $\emptyset$  6 mm stainless steel chain.

It can be adjusted with a maximum height of 250 cm. The unique advantage of this seat is that it is possible to create the combination to accommodate two children but also a child and an adult. Fun for young and old is guaranteed. Delivered in kit.