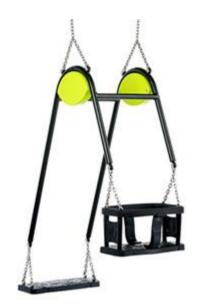

## Description:

Family seat, with tablet seat and one with protections. The frame consists of two separate halves, made with powder-coated steel tubes, and a  $\emptyset$  6 mm stainless steel chain.

It can be adjusted with a maximum height of 250 cm. The unique advantage of this seat is that it is possible to create the combination to accommodate two children but also a child and an adult. Fun for young and old is guaranteed. Delivered in kit.