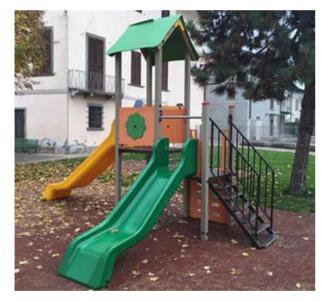

### Park & Playground Equipments Steel Play Structure PE21138

#### Description:

Castle composed of two towers of different heights with attached slides connected to each other and equipped with a double staircase, a classic one in steel and one climbing in polyethylene. Tower h 130 covered by a gable roof. Structure made entirely of steel and multicolored coatings in high molecular density polyethylene. The castle is completely finished with screws with closing cap. Overall area: 530x250 cm Security area: 40.75 square meters Chute height: 95 and 130 cm