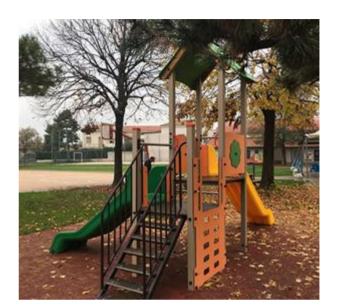

### Park & Playground Equipments Steel Play Structure PE21138

#### Description:

Castle composed of two towers of different heights with attached slides connected to each other and equipped with a double staircase, a classic one in steel and one climbing in polyethylene. Tower h 130 covered by a gable roof. Structure made entirely of steel and multicolored coatings in high molecular density polyethylene. The castle is completely finished with screws with closing cap. Overall area: 530x250 cm Security area: 40.75 square meters Chute height: 95 and 130 cm