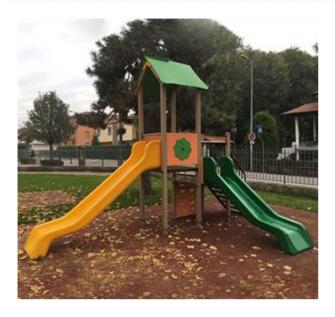

### Park & Playground Equipments Steel Play Structure PE21138

#### Description:

Castle composed of two towers of different heights with attached slides connected to each other and equipped with a double staircase, a classic one in steel and one climbing in polyethylene. Tower h 130 covered by a gable roof. Structure made entirely of steel and multicolored coatings in high molecular density polyethylene. The castle is completely finished with screws with closing cap. Overall area: 530x250 cm Security area: 40.75 square meters Chute height: 95 and 130 cm