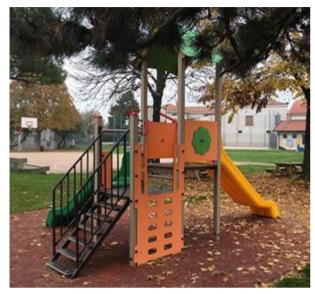

### Park & Playground Equipments Steel Play Structure PE21138

#### Description:

Castle composed of two towers of different heights with attached slides connected to each other and equipped with a double staircase, a classic one in steel and one climbing in polyethylene. Tower h 130 covered by a gable roof. Structure made entirely of steel and multicolored coatings in high molecular density polyethylene. The castle is completely finished with screws with closing cap. Overall area: 530x250 cm Security area: 40.75 square meters Chute height: 95 and 130 cm