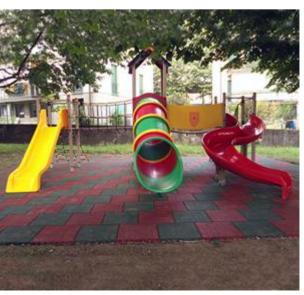

## Description:

Castle 3 towers, composed of: 1 metal staircase, 1 Tibetan bridge, 1 rickety bridge, 1 climbing net and a climber climbing, 1 colored polypropylene slides, 1 tunnel slide (composed of 4 polypropylene modules joined together by screws external protected by PVC caps), 1 "S" slide in fiberglass, polypropylene roof, the internal joints are completely rounded to guarantee the safety of the child). Suggested age of use: from 3 to 12 years. All fixing screws are protected by small floret-shaped PVC plugs. For a correct maintenance of the article, an annual maintenance is recommended. Overall area: 950x800 cm Security area: 80 square meters Platform height of slide: 130 cm Notes: The colors of the equipment represented in the images