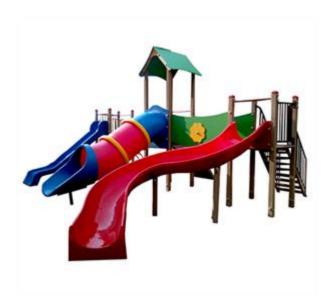

## Description:

Castle 3 towers, composed of: 1 metal staircase, 1 Tibetan bridge, 1 rickety bridge, 1 climbing net and a climber climbing, 1 colored polypropylene slides, 1 tunnel slide (composed of 4 polypropylene modules joined together by screws external protected by PVC caps), 1 "S" slide in fiberglass, polypropylene roof, the internal joints are completely rounded to guarantee the safety of the child). Suggested age of use: from 3 to 12 years. All fixing screws are protected by small floret-shaped PVC plugs. For a correct maintenance of the article, an annual maintenance is recommended. Overall area: 950x800 cm Security area: 80 square meters Platform height of slide: 130 cm Notes: The colors of the equipment represented in the images