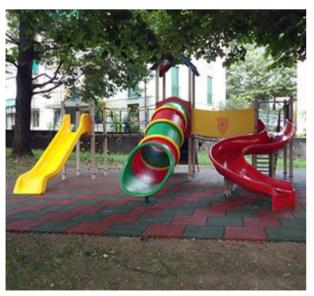

## Description:

Castle 3 towers, composed of: 1 metal staircase, 1 Tibetan bridge, 1 rickety bridge, 1 climbing net and a climber climbing, 1 colored polypropylene slides, 1 tunnel slide (composed of 4 polypropylene modules joined together by screws external protected by PVC caps), 1 "S" slide in fiberglass, polypropylene roof, the internal joints are completely rounded to guarantee the safety of the child). Suggested age of use: from 3 to 12 years. All fixing screws are protected by small floret-shaped PVC plugs. For a correct maintenance of the article, an annual maintenance is recommended. Overall area: 950x800 cm Security area: 80 square meters Platform height of slide: 130 cm Notes: The colors of the equipment represented in the images