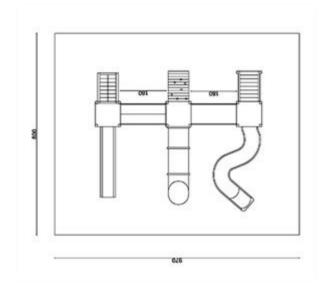

## Description:

Castle 3 towers, composed of: 1 metal staircase, 1 Tibetan bridge, 1 rickety bridge, 1 climbing net and a climber climbing, 1 colored polypropylene slides, 1 tunnel slide (composed of 4 polypropylene modules joined together by screws external protected by PVC caps), 1 "S" slide in fiberglass, polypropylene roof, the internal joints are completely rounded to guarantee the safety of the child). Suggested age of use: from 3 to 12 years. All fixing screws are protected by small floret-shaped PVC plugs. For a correct maintenance of the article, an annual maintenance is recommended. Overall area: 950x800 cm Security area: 80 square meters Platform height of slide: 130 cm Notes: The colors of the equipment represented in the images