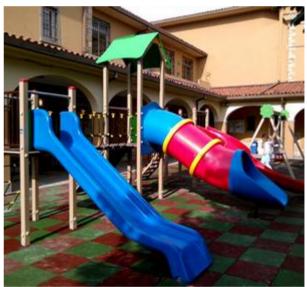

## Description:

Castle 3 towers, composed of: 1 metal staircase, 1 Tibetan bridge, 1 rickety bridge, 1 climbing net and a climber climbing, 1 colored polypropylene slides, 1 tunnel slide (composed of 4 polypropylene modules joined together by screws external protected by PVC caps), 1 "S" slide in fiberglass, polypropylene roof, the internal joints are completely rounded to guarantee the safety of the child). Suggested age of use: from 3 to 12 years. All fixing screws are protected by small floret-shaped PVC plugs. For a correct maintenance of the article, an annual maintenance is recommended. Overall area: 950x800 cm Security area: 80 square meters Platform height of slide: 130 cm Notes: The colors of the equipment represented in the images