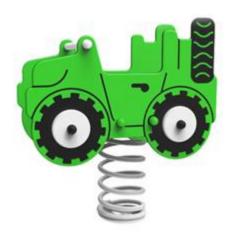

### Description:

Jeep model spring rider. Silhouette in extruded polyethylene, thickness 19 mm, mass-colored and UV-resistant with a value of 8 (wool scale from 1 to 8) and 100% recyclable.

Accessories such as knobs and nut covers are made of polyethylene with the same characteristics of the shape.

Spring (20 mm wire) with connection through the spring-disk.

Retractable spring / template connection bracket made of hot-galvanized FE. Buried bracket made of FE hot galvanized. Bolts in galvanized or stainless steel.

Dimensions: L 75 x W 45 x H 82 cm Security area: 7,5 square meters

Age of use: 0 - 12 years.

Complies with EN1176 - 1/6 - 2018 standards and certified by TÜV.