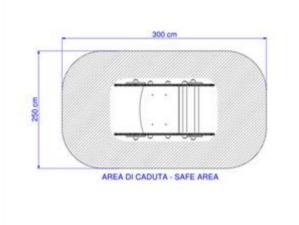

Dimensions: L 75 x W 45 x H 82 cm Security area: 7,5 square meters

Age of use: 0 - 12 years.

Complies with EN1176 - 1/6 - 2018 standards and certified by TÜV.