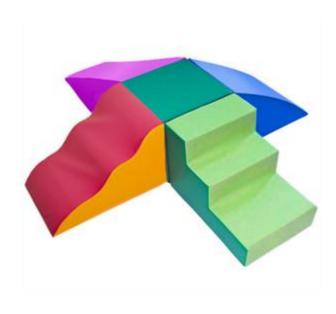

## Description:

4-sided composition, made with 5 soft elements, with class 1 fire-resistant, anti-mold and phthalate-free eco-leather coating, therefore also suitable for children under the age of 3, interior 100% foam rubber density 21kg / mc. With slide, curve, wave slide and ladder. Each element has a non-slip base and no visible hinges so as not to injure children. Removable and easily washable with soap and water without the use of detergents. The pieces are joined together by velcro. Available in colors: light green, dark green, light blue, blue, dove gray, orange, yellow, red. Or in two-tone combinations: light green + dark green, light blue + blue, dove gray + orange, mustard yellow + red. To be verified based on stock availability. Dimensions: 240 x 240 x H 60 cm.

## Colori:

Dark blue
Light green
Tortora

Dark green
Orange
Yellow

Light blue Red