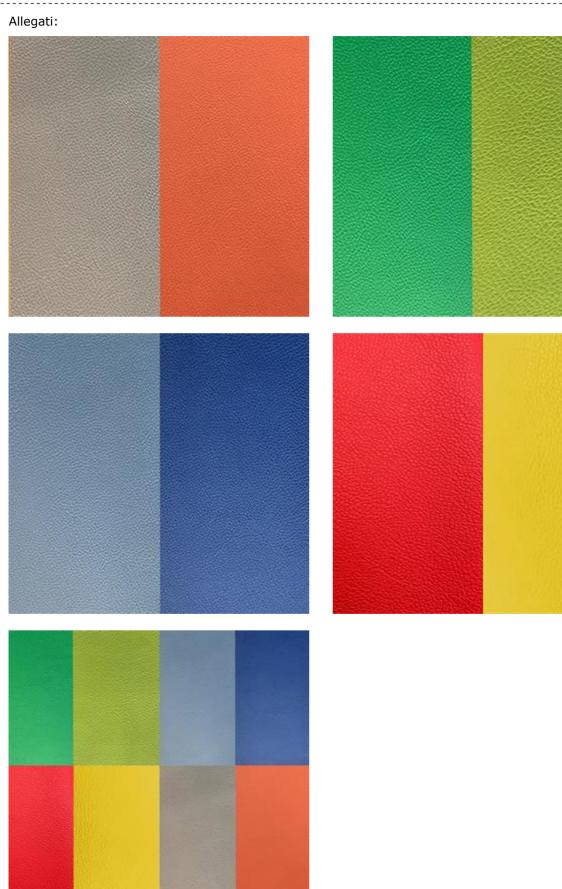

## Description:

4-sided composition, made with 5 soft elements, with class 1 fire-resistant, anti-mold and phthalate-free eco-leather coating, therefore also suitable for children under the age of 3, interior 100% foam rubber density 21kg / mc. With slide, curve, wave slide and ladder. Each element has a non-slip base and no visible hinges so as not to injure children. Removable and easily washable with soap and water without the use of detergents. The pieces are joined together by velcro. Available in colors: light green, dark green, light blue, blue, dove gray, orange, yellow, red. Or in two-tone combinations: light green + dark green, light blue + blue, dove gray + orange, mustard yellow + red. To be verified based on stock availability. Dimensions: 240 x 240 x H 60 cm.

## Colori:

Dark blue
Light green
Tortora

Dark green
Orange
Yellow

Light blue Red

#### Notes:

I colori del prodotto rappresentati nelle immagini sono da considerarsi puramente indicativi.