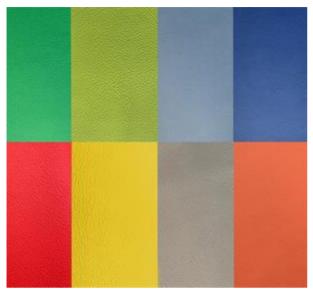

#### Description:

Soft mattress in bright colors in class 1 eco-leather, fire-resistant, anti-mould and phthalate-free, therefore also suitable for children under the age of 3, interior in polystyrene granules. Easily washable with soap and water without the use of detergents. Available colors: light green, dark green, light blue, blue, red, yellow, orange, dove grey; Dimension: 120x200x20 cm

#### Notes:

The colors of the product shown in the images are to be considered purely indicative.