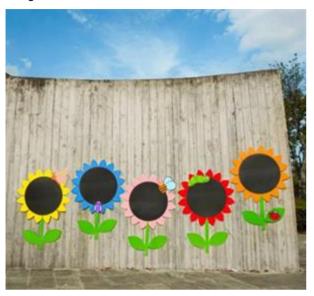

## Description:

The "Girasole" PVC blackboards are large floral panels ideal for outdoor use. They are weather resistant and can be left outdoors all year round. With chalk or liquid chalk, children can let their imagination run wild at any time and paint as they please, play school and do their first writing exercises. The painting panels can be easily attached to fences with cable ties or to walls or doors with screws.

Dimensions: (H/W) 117 x 81cm

Material thickness: 3cm

Page 1/2