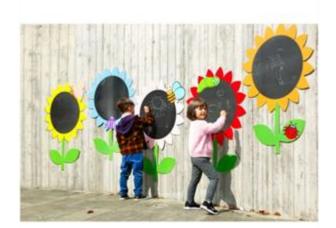

## Description:

The "Girasole" PVC blackboards are large floral panels ideal for outdoor use. They are weather resistant and can be left outdoors all year round. With chalk or liquid chalk, children can let their imagination run wild at any time and paint as they please, play school and do their first writing exercises. The painting panels can be easily attached to fences with cable ties or to walls or doors with screws.

Dimensions: (H/W) 117 x 81cm

Material thickness: 3cm

Page 1/2