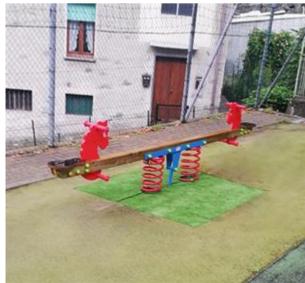

#### Description:

2-seater wooden swing, suitable for children from 2 to 12 years.

Spring game with lamellar beam in autoclave treated Nordic pine, with parts in phenolic plywood lacquered with non-toxic water-based paints, mounted on a spring in special high-resistance tempered steel (thickness 20 mm).

The anchoring takes place with a galvanized steel frame for a depth of about 50 cm. Annual maintenance according to EN 1177 is recommended.

Total surface: 300x30x50 (seat height) cm.

Notes:

THIS PROPERTY DOES NOT REQUIRE THE USE ANTITRUMA PAVEMENT, IF INSTALLED ON LAWN