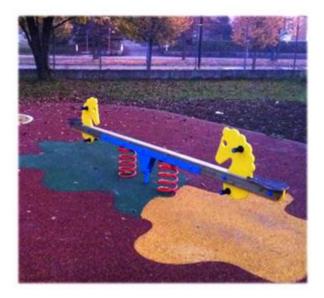

#### Description:

2-seater wooden swing, suitable for children from 2 to 12 years.

Spring game with lamellar beam in autoclave treated Nordic pine, with parts in phenolic plywood lacquered with non-toxic water-based paints, mounted on a spring in special high-resistance tempered steel (thickness 20 mm).

The anchoring takes place with a galvanized steel frame for a depth of about 50 cm. Annual maintenance according to EN 1177 is recommended.

Total surface: 300x30x50 (seat height) cm.

Notes:

THIS PROPERTY DOES NOT REQUIRE THE USE ANTITRUMA PAVEMENT, IF INSTALLED ON LAWN