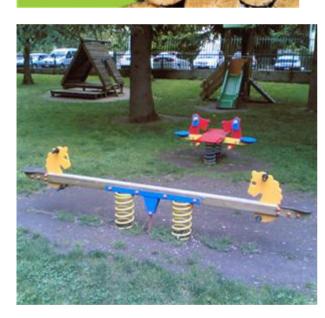

#### Description:

2-seater wooden swing, suitable for children from 2 to 12 years.

Spring game with lamellar beam in autoclave treated Nordic pine, with parts in phenolic plywood lacquered with non-toxic water-based paints, mounted on a spring in special high-resistance tempered steel (thickness 20 mm).

The anchoring takes place with a galvanized steel frame for a depth of about 50 cm. Annual maintenance according to EN 1177 is recommended.

Total surface: 300x30x50 (seat height) cm.

Notes:

THIS PROPERTY DOES NOT REQUIRE THE USE ANTITRUMA PAVEMENT, IF INSTALLED ON LAWN