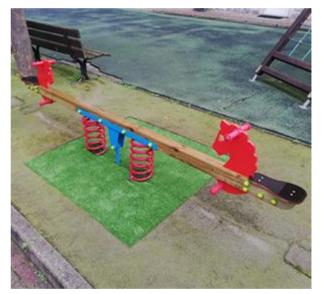

#### Description:

2-seater wooden swing, suitable for children from 2 to 12 years.

Spring game with lamellar beam in autoclave treated Nordic pine, with parts in phenolic plywood lacquered with non-toxic water-based paints, mounted on a spring in special high-resistance tempered steel (thickness 20 mm).

The anchoring takes place with a galvanized steel frame for a depth of about 50 cm. Annual maintenance according to EN 1177 is recommended.

Total surface: 300x30x50 (seat height) cm.

Notes:

THIS PROPERTY DOES NOT REQUIRE THE USE ANTITRUMA PAVEMENT, IF INSTALLED ON LAWN