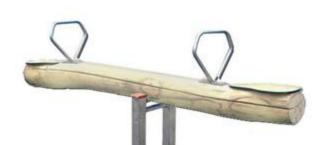

## Description:

2-seater truck, suitable for children from 2 to 12 years.

Oscillating beam made with a debarked and smoothed black locust beam with a diameter of 12/16 cm, treated with paints that ensure its resistance to atmospheric agents.

Seat in colored polyethylene and steel handles.