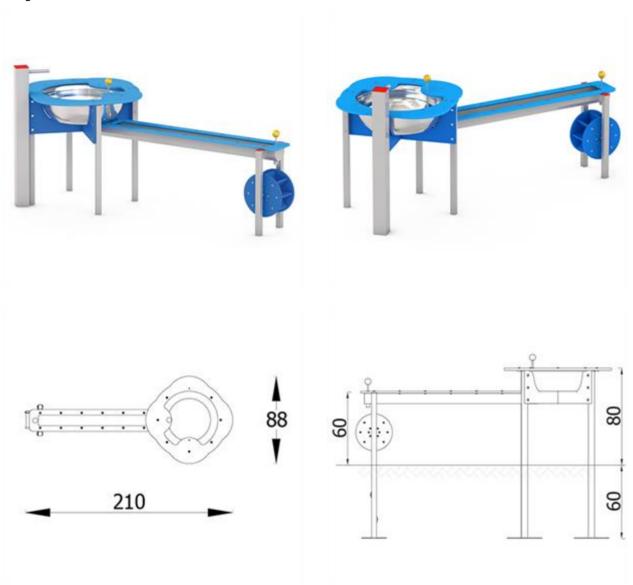

## Gruppo Dimensione Comunità srl

Via Ca' Bertoncina, 47, 24068 Seriate BG *Tel* 035 4522422

info@dimensionecomunita.it

Catalogue: Park & Playground Equipments

Category:

Code: **PE21181** 

Description:

Waterworks laboratory for playing with water or dry sand. It is extremely simple, using a simple drop mechanism.

The individual elements are terminated with caps that allow water to be stopped and released from bowls and gutters.

The metal elements are made of stainless steel, a support surface and gutters made of HDPE panels, water-resistant materials.

Suggested age of use: 7-14 years

Number of users: 5

No security area is required

Dimensions: L 210 x W 88 x H 80 cm

Notes:

Requires a water source

Page 1/2