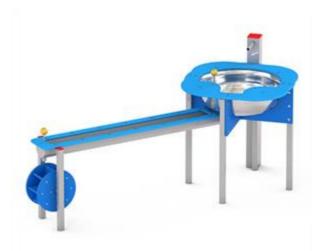

## Gruppo Dimensione Comunità srl

Via Ca' Bertoncina, 47, 24068 Seriate BG *Tel* 035 4522422

info@dimensionecomunita.it

Catalogue: Park & Playground Equipments

Category:

Code: **PE21181** 

Description:

Waterworks laboratory for playing with water or dry sand. It is extremely simple, using a simple drop mechanism.

The individual elements are terminated with caps that allow water to be stopped and released from bowls and gutters.

The metal elements are made of stainless steel, a support surface and gutters made of HDPE panels, water-resistant materials.

Suggested age of use: 7-14 years

Number of users: 5

No security area is required

Dimensions: L 210 x W 88 x H 80 cm

Notes:

Requires a water source

Page 1/2