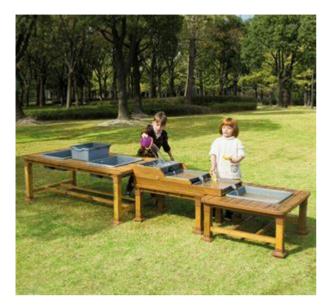

Table set for mud games, made of pine wood.

The game consists of three tables. The first table has two basins with lockable water outlets and an additional plastic basin for transport. The second stratum has three basins and can simulate a stream. The third table serves as a catch basin for the stream. The water play area can be used from all sides and is perfect for groups of children.

Dimensions: 313 x 60 x 58cm

Page 1/1