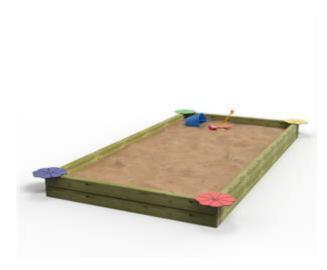

## Description:

Classic sandbox, with Nordic pine structure with lamellar beams, autoclave treated, with colored polyethylene decorations. Dimensions 400x200x18 cm. Containment poles 9x18 cm. It is advisable to use an anti-root sheet under the structure during the laying of the equipment.

## Notes:

The colors of the equipment shown in the images are to be considered purely indicative.

Page 1/1