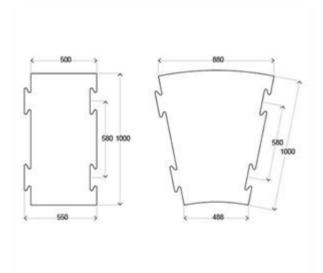

## Description:

Track for tricycle shock-absorbing rubber modular with jigsaw-like joint. The track consists of 24 curved pieces with interlocking, and 15 straight pieces with interlocking. The material with which the flooring is made, in addition to being safe and resistant, by composition favors the total drainage of liquids making the product particularly suitable for outdoor applications. The overall dimensions of the assembled track are 800x800 cm. thickness 30 mm