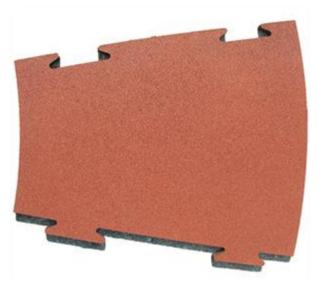

## Description:

Track for tricycle shock-absorbing rubber modular with jigsaw-like joint. The track consists of 24 curved pieces with interlocking, and 15 straight pieces with interlocking. The material with which the flooring is made, in addition to being safe and resistant, by composition favors the total drainage of liquids making the product particularly suitable for outdoor applications. The overall dimensions of the assembled track are 800x800 cm. thickness 30 mm