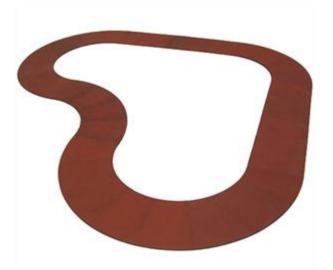

## Description:

Track for tricycle shock-absorbing rubber modular with jigsaw-like joint. The track consists of 24 curved pieces with interlocking, and 15 straight pieces with interlocking. The material with which the flooring is made, in addition to being safe and resistant, by composition favors the total drainage of liquids making the product particularly suitable for outdoor applications. The overall dimensions of the assembled track are 800x800 cm. thickness 30 mm