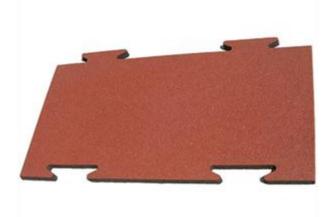

## Description:

Track for tricycle shock-absorbing rubber modular with jigsaw-like joint. The track consists of 24 curved pieces with interlocking, and 15 straight pieces with interlocking. The material with which the flooring is made, in addition to being safe and resistant, by composition favors the total drainage of liquids making the product particularly suitable for outdoor applications. The overall dimensions of the assembled track are 800x800 cm. thickness 30 mm