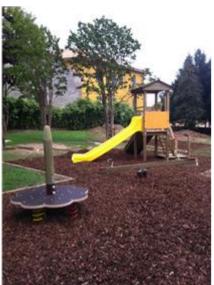

## Park & Playground Equipments Safety Surfacing PE12001

#### Description:

Anti-trauma flooring in bark, completely natural; it is proposed minced and sieved national bark with a size suitable for covering play areas for children. The bark will be supplied dry and free of organic substances other than the bark and polluting and / or toxic products of any kind. This flooring is optimally suited to every situation, making all your outdoor activities warm and well inserted.

Granulometry according to the regulations: size from 15 to 25 mm.

With a thickness of 20/25 cm the area is guaranteed for heights of up to 2 m in height.