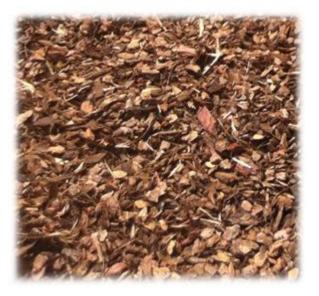

## Park & Playground Equipments Safety Surfacing PE12001

#### Description:

Anti-trauma flooring in bark, completely natural; it is proposed minced and sieved national bark with a size suitable for covering play areas for children. The bark will be supplied dry and free of organic substances other than the bark and polluting and / or toxic products of any kind. This flooring is optimally suited to every situation, making all your outdoor activities warm and well inserted.

Granulometry according to the regulations: size from 15 to 25 mm.

With a thickness of 20/25 cm the area is guaranteed for heights of up to 2 m in height.