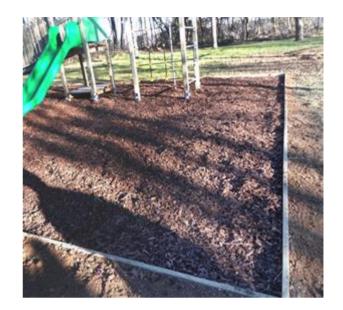

## Park & Playground Equipments Safety Surfacing PE12001

#### Description:

Anti-trauma flooring in bark, completely natural; it is proposed minced and sieved national bark with a size suitable for covering play areas for children. The bark will be supplied dry and free of organic substances other than the bark and polluting and / or toxic products of any kind. This flooring is optimally suited to every situation, making all your outdoor activities warm and well inserted.

Granulometry according to the regulations: size from 15 to 25 mm.

With a thickness of 20/25 cm the area is guaranteed for heights of up to 2 m in height.