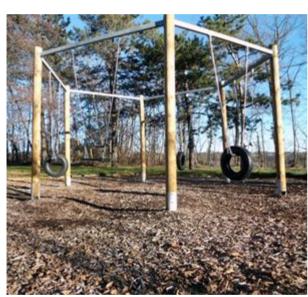

## Park & Playground Equipments Safety Surfacing PE12001

#### Description:

Anti-trauma flooring in bark, completely natural; it is proposed minced and sieved national bark with a size suitable for covering play areas for children. The bark will be supplied dry and free of organic substances other than the bark and polluting and / or toxic products of any kind. This flooring is optimally suited to every situation, making all your outdoor activities warm and well inserted.

Granulometry according to the regulations: size from 15 to 25 mm.

With a thickness of 20/25 cm the area is guaranteed for heights of up to 2 m in height.