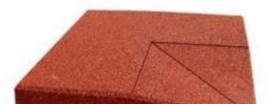

## Description:

Internal corner joint for anti-trauma flooring, an effective tool for preventing accidents, significantly reducing the impact with the ground, totally eliminating the risk of slipping.

The draining material is obtained from the fraying of recycled rubber granules, bound together by polyurethane resins.

It is used as a terminal element of the pavements to avoid risks due to stumbling in the case of funds not embedded in the ground.

Dimensions 50x50 cm.

Available colors: red-green-gray