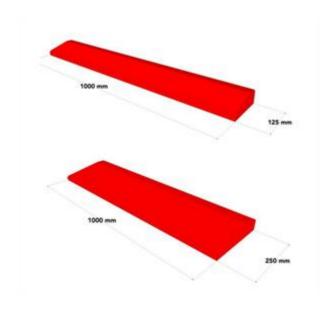

Available in green and burgundy colors.

Dimensions: Single piece length 100 cm, available in three different thicknesses (3, 4 and 5 cm) and two different heights (12,5 and 25 cm).

Also available in size version: 100x4x25 cm, cost per piece € 26,50 100x4,5x25 cm cost per piece € 28,50 100x5x25 cm cost per piece € 30,50