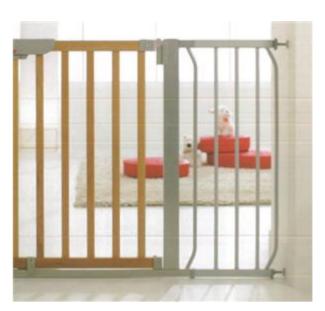

Security barrier, designed to protect your child from danger thanks to strong and safe structures.

It is easily applied to doors and stairs.

The structure is made of painted metal with the central part in wood.

The barrier closes with an automatic system that guarantees maximum safety for the child and maximum ease for the adult.

Measure: from 73 to 85 cm

Height 76 cm

Extensions available to adapt these barriers to every

need.

Notes:

NB: It is possible to combine 2 extensions - recommended 28 + 14 cm - (28 + 28 cm may be less)

stable)