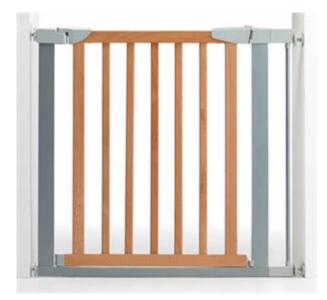

Security barrier, designed to protect your child from danger thanks to strong and safe structures.

It is easily applied to doors and stairs.

The structure is made of painted metal with the central part in wood.

The barrier closes with an automatic system that guarantees maximum safety for the child and maximum ease for the adult.

Measure: from 73 to 85 cm

Height 76 cm

Extensions available to adapt these barriers to every

need.

Notes:

NB: It is possible to combine 2 extensions - recommended 28 + 14 cm - (28 + 28 cm may be less)

stable)