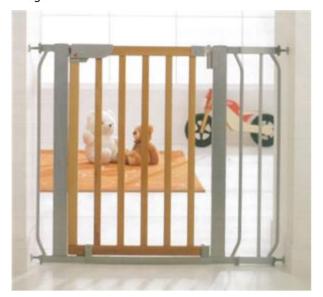

Security barrier, designed to protect your child from danger thanks to strong and safe structures.

It is easily applied to doors and stairs.

The structure is made of painted metal with the central part in wood.

The barrier closes with an automatic system that guarantees maximum safety for the child and maximum ease for the adult.

Measure: from 73 to 85 cm

Height 76 cm

Extensions available to adapt these barriers to every

need.

Notes:

NB: It is possible to combine 2 extensions - recommended 28 + 14 cm - (28 + 28 cm may be less)

stable)