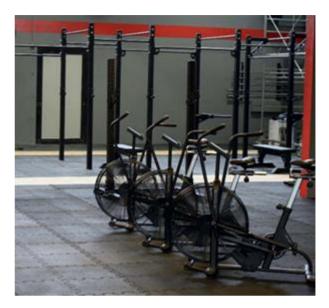

Excellent for technical movements, crossfit and weight lifting, it helps to unload heavy and dynamic overloads on the ground, helping the joints not to be stressed intensely.

PLATE DIMENSIONS:

100 cm x 100 cm Thickness: 2 cm Weight: 20/25 Kg Black colour