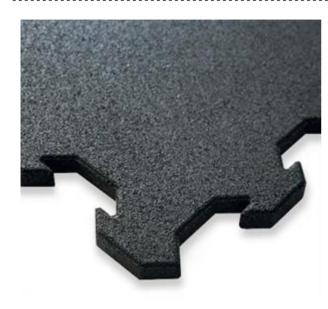

## Description:

The particular crossfit flooring is easy to install without the use of double-sided adhesives, glue or screws. With the particular hammer coupling system, it rests on the ground, excluding additional costs for installation.

Excellent for technical movements, crossfit and weight lifting, it helps to unload heavy and dynamic overloads on the ground, helping the joints not to be stressed intensely.

PLATE DIMENSIONS:

100 cm x 100 cm Thickness: 2 cm Weight: 20/25 Kg Black colour