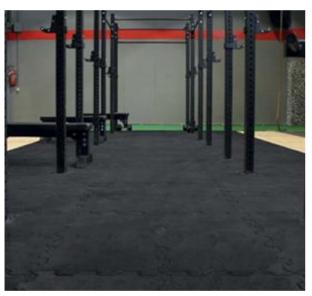

Excellent for technical movements, crossfit and weight lifting, it helps to unload heavy and dynamic overloads on the ground, helping the joints not to be stressed intensely.

PLATE DIMENSIONS:

100 cm x 100 cm Thickness: 2 cm Weight: 20/25 Kg Black colour