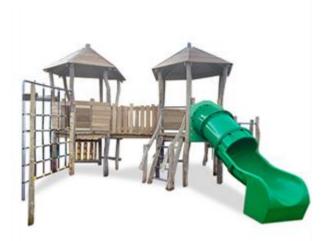

## Description:

Multi-game structure made of black locust wood. The black locust poles are debarked and sanded, thus making the finished product soft and natural, perfectly integrated with the surrounding environment. The structure is composed of 3 hexagonal towers (210 x 210 cm) of which: 2 towers with a platform (H 130 cm) complete with a wooden roof and 1 tower with a platform (H 95 cm) in the open air. The play structure is composed of: - Climbing sector with poles fixed to the ground and polyester ropes joined together creating a sort of path to reach the platform (H 130 cm); - Black locust gym and Herkules rope connected to the poles of the tower (L 250 x H 200 cm); - Fixed bridge connecting two towers entirely made of wood; - Fixed wooden bridge with rope parapets connecting two towers; - No. 02 ladders complete with robinia ribs and stainless steel climbing rungs; - Climber ramp complete with climber grips and climbing rope; -Polyethylene slide connected to the platform (H 130 cm); - Stainless steel fireman's pole connected to the tower; - Polyethylene tunnel slide connected to the tower with platform (H 130 cm) - Memory play panel positioned in the lower base of the tower - Tris play panel, positioned in the lower base of the tower The assembly is carried out with galvanized steel screws, protected with safety screw caps. Overall area: 16 x 9 m. Safety area: 19 x 12 m.