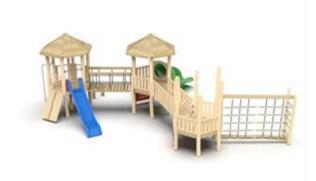

## Description:

Multi-game structure made of black locust wood. The black locust poles are debarked and sanded, thus making the finished product soft and natural, perfectly integrated with the surrounding environment. The structure is composed of 3 hexagonal towers (210 x 210 cm) of which: 2 towers with a platform (H 130 cm) complete with a wooden roof and 1 tower with a platform (H 95 cm) in the open air. The play structure is composed of: - Climbing sector with poles fixed to the ground and polyester ropes joined together creating a sort of path to reach the platform (H 130 cm); - Black locust gym and Herkules rope connected to the poles of the tower (L 250 x H 200 cm); - Fixed bridge connecting two towers entirely made of wood; - Fixed wooden bridge with rope parapets connecting two towers; - No. 02 ladders complete with robinia ribs and stainless steel climbing rungs; - Climber ramp complete with climber grips and climbing rope; -Polyethylene slide connected to the platform (H 130 cm); - Stainless steel fireman's pole connected to the tower; - Polyethylene tunnel slide connected to the tower with platform (H 130 cm) - Memory play panel positioned in the lower base of the tower - Tris play panel, positioned in the lower base of the tower The assembly is carried out with galvanized steel screws, protected with safety screw caps. Overall area: 16 x 9 m. Safety area: 19 x 12 m.

Notes: On request the structure with steel slides

Notes:

Upon request, the structure with steel slides.

Page 1/2