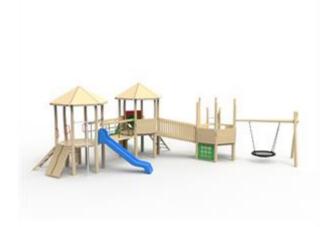

## Description:

Multi-game structure made of black locust wood. The black locust poles are debarked and sanded, thus making the finished product soft and natural, perfectly integrated with the surrounding environment. The structure is composed of 3 hexagonal towers (210 x 210 cm) of which: 2 towers with a platform (H 130 cm) complete with a wooden roof and 1 tower with a platform (H 95 cm) in the open air. The play structure is composed of: - Climbing sector with poles fixed to the ground and polyester ropes joined together creating a sort of path to reach the platform (H 130 cm); - Black locust gym and Herkules rope connected to the poles of the tower (L 250 x H 200 cm); - Fixed bridge connecting two towers entirely made of wood; - Fixed wooden bridge with rope parapets connecting two towers; - No. 02 ladders complete with robinia ribs and stainless steel climbing rungs; - Climber ramp complete with climber grips and climbing rope; -Polyethylene slide connected to the platform (H 130 cm); - Stainless steel fireman's pole connected to the tower; - Polyethylene tunnel slide connected to the tower with platform (H 130 cm) - Memory play panel positioned in the lower base of the tower - Tris play panel, positioned in the lower base of the tower The assembly is carried out with galvanized steel screws, protected with safety screw caps. Overall area: 16 x 9 m. Safety area: 19 x 12 m.

Notes: On request the structure with steel slides

Notes:

Upon request, the structure with steel slides.

Page 1/2