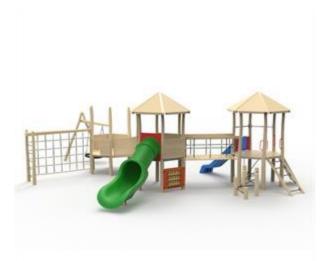

## Description:

Multi-game structure made of black locust wood. The black locust poles are debarked and sanded, thus making the finished product soft and natural, perfectly integrated with the surrounding environment. The structure is composed of 3 hexagonal towers (210 x 210 cm) of which: 2 towers with a platform (H 130 cm) complete with a wooden roof and 1 tower with a platform (H 95 cm) in the open air. The play structure is composed of: - Climbing sector with poles fixed to the ground and polyester ropes joined together creating a sort of path to reach the platform (H 130 cm); - Black locust gym and Herkules rope connected to the poles of the tower (L 250 x H 200 cm); - Fixed bridge connecting two towers entirely made of wood; - Fixed wooden bridge with rope parapets connecting two towers; - No. 02 ladders complete with robinia ribs and stainless steel climbing rungs; - Climber ramp complete with climber grips and climbing rope; -Polyethylene slide connected to the platform (H 130 cm); - Stainless steel fireman's pole connected to the tower; - Polyethylene tunnel slide connected to the tower with platform (H 130 cm) - Memory play panel positioned in the lower base of the tower - Tris play panel, positioned in the lower base of the tower The assembly is carried out with galvanized steel screws, protected with safety screw caps. Overall area: 16 x 9 m. Safety area: 19 x 12 m.

Notes: On request the structure with steel slides

Notes:

Upon request, the structure with steel slides.

Page 1/2