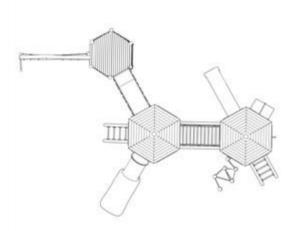

## Description:

Multi-game structure made of black locust wood. The black locust poles are debarked and sanded, thus making the finished product soft and natural, perfectly integrated with the surrounding environment. The structure is composed of 3 hexagonal towers (210 x 210 cm) of which: 2 towers with a platform (H 130 cm) complete with a wooden roof and 1 tower with a platform (H 95 cm) in the open air. The play structure is composed of: - Climbing sector with poles fixed to the ground and polyester ropes joined together creating a sort of path to reach the platform (H 130 cm); - Black locust gym and Herkules rope connected to the poles of the tower (L 250 x H 200 cm); - Fixed bridge connecting two towers entirely made of wood; - Fixed wooden bridge with rope parapets connecting two towers; - No. 02 ladders complete with robinia ribs and stainless steel climbing rungs; - Climber ramp complete with climber grips and climbing rope; -Polyethylene slide connected to the platform (H 130 cm); - Stainless steel fireman's pole connected to the tower; - Polyethylene tunnel slide connected to the tower with platform (H 130 cm) - Memory play panel positioned in the lower base of the tower - Tris play panel, positioned in the lower base of the tower The assembly is carried out with galvanized steel screws, protected with safety screw caps. Overall area: 16 x 9 m. Safety area: 19 x 12 m.