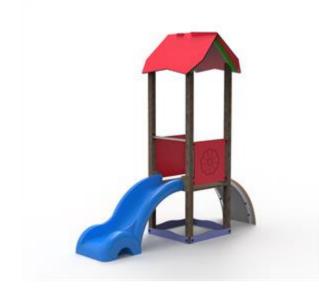

Description:

Tower with structure made of 100% recycled plastic with a full section, anti-mold material and insensitive to insects, not chipping, indifferent to water and resistant to atmospheric agents. Multi-colored coatings and 2-pitch roof in HPL. Equipped with slide and climbing curve in rotational polyethylene. The turret is completely finished with screws fitted with a closing cap. Also available with steel slide

Dimensions:

Overall area: 100x500 cm Security area: 32.00 square meters Slide platform height: 90/130 cm

Notes:

THE VERSION WITH SLIDE PLATFORM H90 DOES NOT REQUIRE THE USE OF ANTITRAUMA FLOORING IF INSTALLED ON LAWN. The colors of the equipment represented in the images are purely indicative.