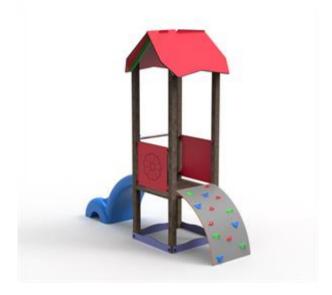

Description:

Tower with structure made of 100% recycled plastic with a full section, anti-mold material and insensitive to insects, not chipping, indifferent to water and resistant to atmospheric agents. Multi-colored coatings and 2-pitch roof in HPL. Equipped with slide and climbing curve in rotational polyethylene. The turret is completely finished with screws fitted with a closing cap. Also available with steel slide

Dimensions:

Overall area: 100x500 cm Security area: 32.00 square meters Slide platform height: 90/130 cm

Notes:

THE VERSION WITH SLIDE PLATFORM H90 DOES NOT REQUIRE THE USE OF ANTITRAUMA FLOORING IF INSTALLED ON LAWN. The colors of the equipment represented in the images are purely indicative.