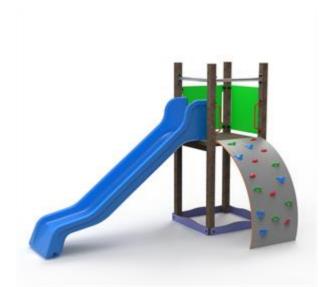

#### Description:

Tower with structure made of 100% recycled plastic with a full section, anti-mold material and insensitive to insects, not chipping, indifferent to water and resistant to atmospheric agents. Multi-colored HPL coatings. Equipped with slide and climbing curve in rotational polyethylene. The turret is completely finished with screws fitted with a closing cap. Also available with steel slide Dimensions: Overall area: 220x380 cm. Security area: 34.00 square meters Slide platform height: 90/130 cm

#### Notes:

THE VERSION WITH SLIDE PLATFORM H90 DOES NOT REQUIRE THE USE OF ANTITRAUMA FLOORING IF INSTALLED ON LAWN. The colors of the equipment represented in the images are purely indicative.