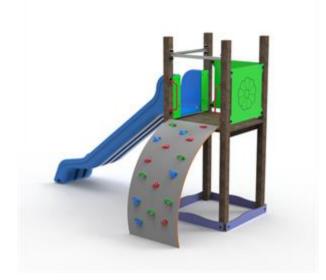

#### Description:

Tower with structure made of 100% recycled plastic with a full section, anti-mold material and insensitive to insects, not chipping, indifferent to water and resistant to atmospheric agents. Multi-colored HPL coatings. Equipped with slide and climbing curve in rotational polyethylene. The turret is completely finished with screws fitted with a closing cap. Also available with steel slide Dimensions: Overall area: 220x380 cm. Security area: 34.00 square meters Slide platform height: 90/130 cm

#### Notes:

THE VERSION WITH SLIDE PLATFORM H90 DOES NOT REQUIRE THE USE OF ANTITRAUMA FLOORING IF INSTALLED ON LAWN. The colors of the equipment represented in the images are purely indicative.