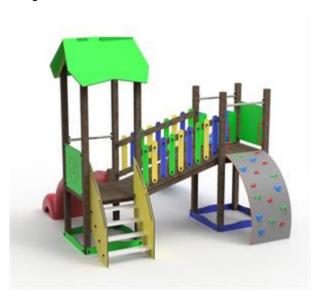

## Description:

Castle two towers at different heights covered by a 2-pitch roof, connected by a fixed bridge.

Structure made of 100% recycled plastic with a full section, anti-mold material and insensitive to insects, not splinterable, indifferent to water and resistant to atmospheric agents.

Multi-colored coatings and 2-pitch roof in HPL. Equipped with a ladder with H 95 cm platform, fixed inclined bridge, curved rotation in rotational polyethylene, H 95 slide and H 130 cm slide in rotational polyethylene.

Also available with steel slide.

The castle is completely finished with screws with closing cap.

Overall area: 500 x 400 cm Safety area: 800 x 700 cm

Page 1/2