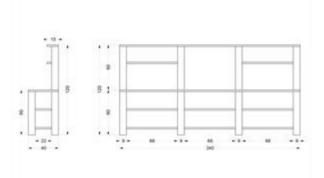

Sensory kitchen, created to be able to play outdoors with various elements and be able to shape them, for example the earth. Suitable outside but also for the inside. Structure in autoclave-impregnated north pine, the side panels and the worktop are in polyethylene. It is made up of 3 workstations, equipped with 3 stainless steel washbasins. In the upper part there is a shelf that runs through the entire structure. In the lower part there are two support shelves that run through the entire structure. The panels and the worktop in polyethylene are available in different colors Dimensions: L  $240 \times P 40 \times H 120 \text{ cm}$ 