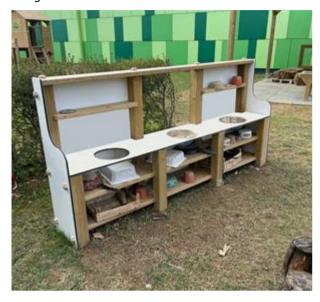

Sensory kitchen, created to be able to play outdoors with various elements and be able to shape them, for example the earth. Suitable outside but also for the inside. Structure in autoclave-impregnated north pine, the side panels and the worktop are in polyethylene. It is made up of 3 workstations, equipped with 3 stainless steel washbasins. In the upper part there is a shelf that runs through the entire structure. In the lower part there are two support shelves that run through the entire structure. The panels and the worktop in polyethylene are available in different colors Dimensions: L  $240 \times P 40 \times H 120 \text{ cm}$ 