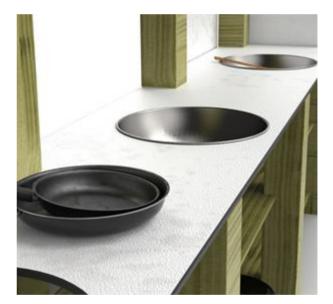

Sensory kitchen, created to be able to play outdoors with various elements and be able to shape them, for example the earth. Suitable outside but also for the inside. Structure in autoclave-impregnated north pine, the side panels and the worktop are in polyethylene. It is made up of 3 workstations, equipped with 3 stainless steel washbasins. In the upper part there is a shelf that runs through the entire structure. In the lower part there are two support shelves that run through the entire structure. The panels and the worktop in polyethylene are available in different colors Dimensions: L  $240 \times P 40 \times H 120 \text{ cm}$ 