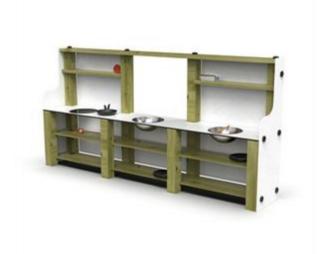

Sensory kitchen, created to be able to play outdoors with various elements and be able to shape them, for example the earth. Suitable outside but also for the inside. Structure in autoclave-impregnated north pine, the side panels and the worktop are in polyethylene. It is made up of 3 workstations, equipped with 3 stainless steel washbasins. In the upper part there is a shelf that runs through the entire structure. In the lower part there are two support shelves that run through the entire structure. The panels and the worktop in polyethylene are available in different colors Dimensions: L  $240 \times P 40 \times H 120 \text{ cm}$ 