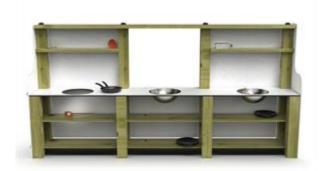

Sensory kitchen, created to be able to play outdoors with various elements and be able to shape them, for example the earth. Suitable outside but also for the inside. Structure in autoclave-impregnated north pine, the side panels and the worktop are in polyethylene. It is made up of 3 workstations, equipped with 3 stainless steel washbasins. In the upper part there is a shelf that runs through the entire structure. In the lower part there are two support shelves that run through the entire structure. The panels and the worktop in polyethylene are available in different colors Dimensions: L  $240 \times P 40 \times H 120 \text{ cm}$ 