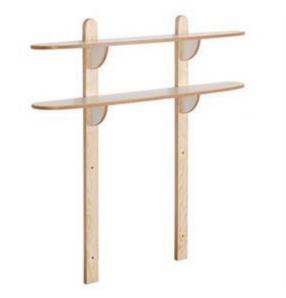

To add space, it can be completed with the shelf element. Dimensions: W88 x D13 x H103 cm

The laundry can be placed alongside the Blue Kitchen (GL01074) and the Blue Sink (GL01075) to create a symbolic play environment.