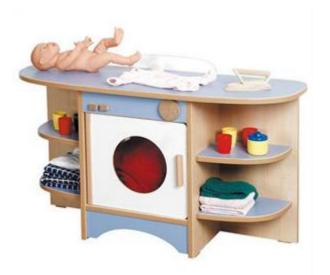

## Description:

Laundry module, made of laminate, equipped with an ironing board, with a small wooden iron, an openable washing machine compartment and side shelves. Suitable for symbolic angles in kindergartens, nursery schools and bedrooms. Dimensions: L104 x P37 x H56 cm

Notes: Sold without accessories