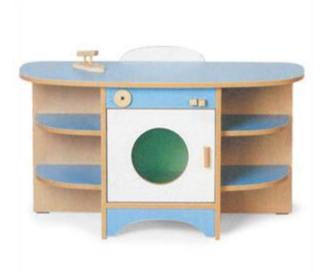

## Description:

Laundry module, made of laminate, equipped with an ironing board, with a small wooden iron, an openable washing machine compartment and side shelves. Suitable for symbolic angles in kindergartens, nursery schools and bedrooms. Dimensions: L104 x P37 x H56 cm