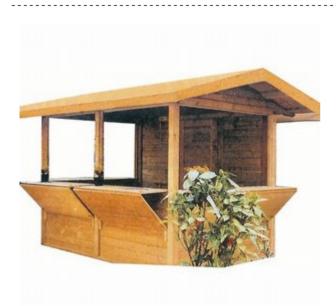

## Description:

Kiosk made of 8x8 cm load-bearing beams, and covered with 9x2 cm interlocking slats, the roof is completely made of wood and the entrance side has a lockable door. 3 sides can be opened to create support benches, which are closed by a sliding pin that is fixed on the internal supporting beam. Dim: 250x170x240 (closed), 350x220x240 (open). All our woods are made of Nordic pine with ecological pressure impregnation that allows an optimal and lasting protection of the wood outside.