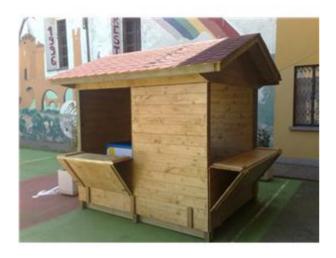

## Description:

Kiosk made of 8x8 cm load-bearing beams, and covered with 9x2 cm interlocking slats, the roof is completely made of wood and the entrance side has a lockable door. 3 sides can be opened to create support benches, which are closed by a sliding pin that is fixed on the internal supporting beam. Dim: 250x170x240 (closed), 350x220x240 (open). All our woods are made of Nordic pine with ecological pressure impregnation that allows an optimal and lasting protection of the wood outside.