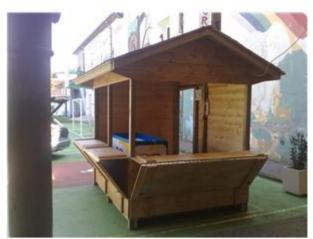

## Description:

Kiosk made of 8x8 cm load-bearing beams, and covered with 9x2 cm interlocking slats, the roof is completely made of wood and the entrance side has a lockable door. 3 sides can be opened to create support benches, which are closed by a sliding pin that is fixed on the internal supporting beam. Dim: 250x170x240 (closed), 350x220x240 (open). All our woods are made of Nordic pine with ecological pressure impregnation that allows an optimal and lasting protection of the wood outside.