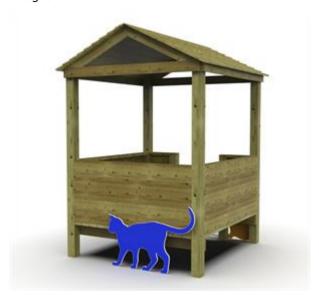

Description:

Stilt house, entirely made of Nordic pine impregnated in an autoclave (to remain atmospheric agents), it consists of a raised platform from the ground, accessible via a ladder, on which a bench is placed. This traditional little house is ideally suited to stimulate the symbolic and multirelational game. Decorations in hpl outside make everything nice and cheerful. Dimension: 160x150x230 (h) cm