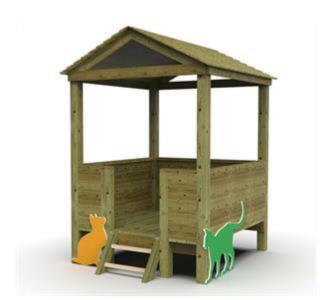

Description:

Stilt house, entirely made of Nordic pine impregnated in an autoclave (to remain atmospheric agents), it consists of a raised platform from the ground, accessible via a ladder, on which a bench is placed. This traditional little house is ideally suited to stimulate the symbolic and multirelational game. Decorations in hpl outside make everything nice and cheerful. Dimension: 160x150x230 (h) cm