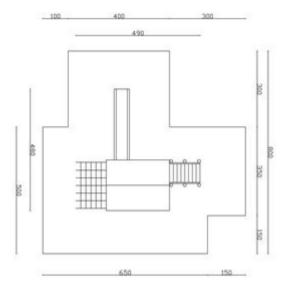

N.B: compared to the proposed images, the game is now made with a BRAIDED STRAIGHT chestnut wood staircase.

Overall dimensions: 480x490 cm Security area: 49.75 square meters