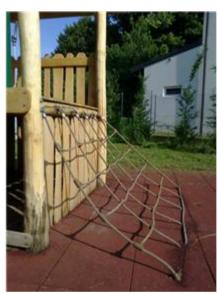

### Description:

Cottage completely made of debarked and polished robinia, treated with protective paints.

The structure consists of a raised platform at 110 cm height, accessible via a straight wooden ladder and a climbing net positioned on the opposite side, from the platform (completely covered by a wooden roof with 2 layers), part a slide in metal.

N.B: compared to the proposed images, the game is now made with a BRAIDED STRAIGHT chestnut wood staircase.

Overall dimensions: 480x490 cm Security area: 49.75 square meters