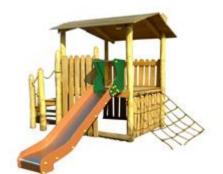

### Description:

Cottage completely made of debarked and polished robinia, treated with protective paints.

The structure consists of a raised platform at 110 cm height, accessible via a straight wooden ladder and a climbing net positioned on the opposite side, from the platform (completely covered by a wooden roof with 2 layers), part a slide in metal.

N.B: compared to the proposed images, the game is now made with a BRAIDED STRAIGHT chestnut wood staircase.

Overall dimensions: 480x490 cm Security area: 49.75 square meters