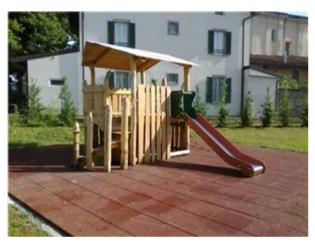

### Description:

Cottage completely made of debarked and polished robinia, treated with protective paints.

The structure consists of a raised platform at 110 cm height, accessible via a straight wooden ladder and a climbing net positioned on the opposite side, from the platform (completely covered by a wooden roof with 2 layers), part a slide in metal.

N.B: compared to the proposed images, the game is now made with a BRAIDED STRAIGHT chestnut wood staircase.

Overall dimensions: 480x490 cm Security area: 49.75 square meters