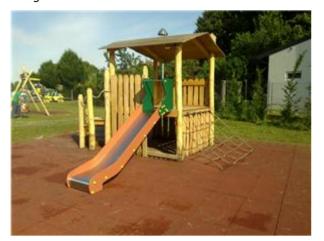

### Description:

Cottage completely made of debarked and polished robinia, treated with protective paints.

The structure consists of a raised platform at 110 cm height, accessible via a straight wooden ladder and a climbing net positioned on the opposite side, from the platform (completely covered by a wooden roof with 2 layers), part a slide in metal.

N.B: compared to the proposed images, the game is now made with a BRAIDED STRAIGHT chestnut wood staircase.

Overall dimensions: 480x490 cm Security area: 49.75 square meters