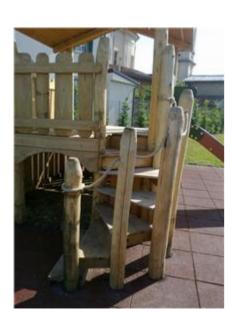

### Description:

Cottage completely made of debarked and polished robinia, treated with protective paints.

The structure consists of a raised platform at 110 cm height, accessible via a straight wooden ladder and a climbing net positioned on the opposite side, from the platform (completely covered by a wooden roof with 2 layers), part a slide in metal.

N.B: compared to the proposed images, the game is now made with a BRAIDED STRAIGHT chestnut wood staircase.

Overall dimensions: 480x490 cm Security area: 49.75 square meters