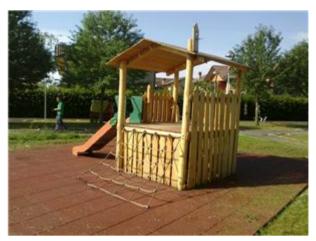

### Description:

Cottage completely made of debarked and polished robinia, treated with protective paints.

The structure consists of a raised platform at 110 cm height, accessible via a straight wooden ladder and a climbing net positioned on the opposite side, from the platform (completely covered by a wooden roof with 2 layers), part a slide in metal.

N.B: compared to the proposed images, the game is now made with a BRAIDED STRAIGHT chestnut wood staircase.

Overall dimensions: 480x490 cm Security area: 49.75 square meters