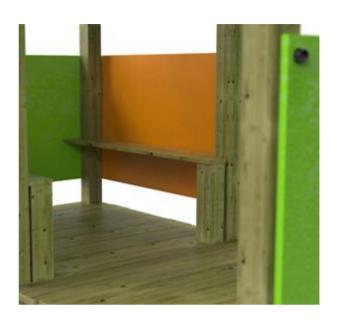

## Description:

Multi-game house, composed of different elements coordinated to allow the children to have a space articulated to their measure. The structure is in Nordic pine impregnated in an autoclave with colored hpl panels. The game consists of a raised raised platform, with interactive walls with weather resistant rotating instruments. The covered area is equipped with suitable benches to the little ones.