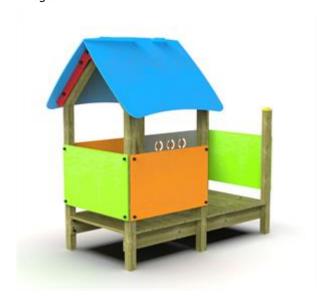

## Description:

Multi-game house, composed of different elements coordinated to allow the children to have a space articulated to their measure. The structure is in Nordic pine impregnated in an autoclave with colored hpl panels. The game consists of a raised raised platform, with interactive walls with weather resistant rotating instruments. The covered area is equipped with suitable benches to the little ones.

Basic dimensions: 175x125 cm