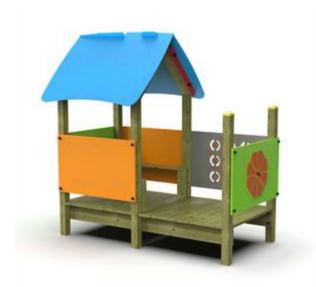

## Description:

Multi-game house, composed of different elements coordinated to allow the children to have a space articulated to their measure. The structure is in Nordic pine impregnated in an autoclave with colored hpl panels. The game consists of a raised raised platform, with interactive walls with weather resistant rotating instruments. The covered area is equipped with suitable benches to the little ones.

Basic dimensions: 175x125 cm