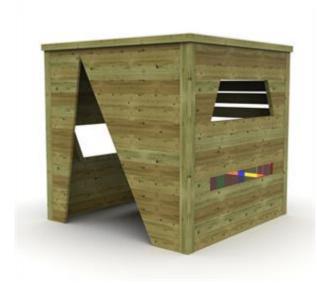

## Gruppo Dimensione Comunità srl

Via Ca' Bertoncina, 47, 24068 Seriate BG *Tel* 035 4522422

info@dimensionecomunita.it

Catalogue: Park & Playground Equipments

Category:

Code: **PE02010** 

Description:

Lights and colors house.

This article exploits the research of the last decades on the sensorial aspects of the game, to create an environment full of stimuli and interaction with space, sound and light.

Structure made entirely of autoclave impregnated Nordic pine, composed of four differently studied sides.

Multicolored Plexiglas allow you to see a new and imaginative world, but also the sound and touch come stimulated, thanks to materials and forms that interact with the child.

Overall area: 180x180 cm

Page 1/2