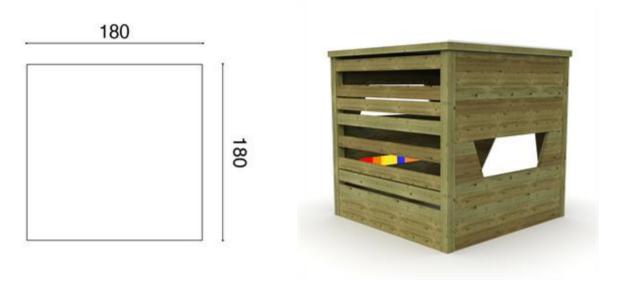

Multicolored Plexiglas allow you to see a new and imaginative world, but also the sound and touch come stimulated, thanks to materials and forms that interact with the child.

Overall area: 180x180 cm

Page 1/2