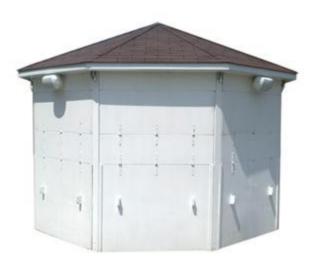

#### Description:

Hexagonal gazebo with 9x9 cm section load-bearing beams with rounded edges on each side to eliminate any risk of chipping.

Composed of 6 sides, 5 closed sides, equipped with a book opening to create shelves and on 1 side the access door.

Roof achievable with Canadian tiles.

Overall area diameter 260 cm. with sides of 130 cm.

All our woods are made of Nordic pine with ecological pressure impregnation that allows optimal and lasting protection of the wood outside.